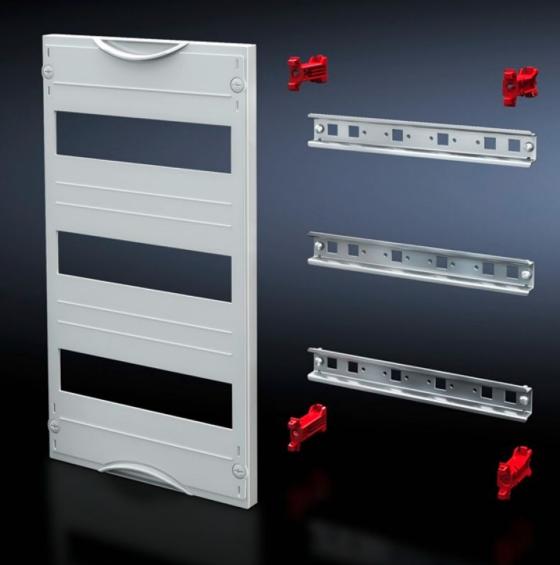

## SV 9666.303 - DIN rail mounted device module

Cover is prepared for a lead seal.

## Features

| Model No.               | SV 9666.303                                                                                                |
|-------------------------|------------------------------------------------------------------------------------------------------------|
| Product description     | To accommodate DIN rail mounted devices. With support rails 35 x 15 mm. Cover is prepared for a lead seal. |
| Material                | Cover: Polystyrene<br>Support rail: Sheet steel, zinc-plated<br>Cover: Polystyrene                         |
| Colour                  | RAL 7035                                                                                                   |
| Supply includes         | Assembly parts                                                                                             |
| Dimensions              | Width: 750 mm<br>Height: 450 mm                                                                            |
| Size                    | Width units (WU) @ 250 mm: 3<br>Height units (U) @ 150 mm: 3<br>Max. pitch units @ 18 mm: 108              |
| Number of support rails | 3                                                                                                          |
| Number of cut-outs      | 9                                                                                                          |
| Packs of                | 1 pc(s).                                                                                                   |
| Net weight              | 3.3                                                                                                        |
| Gross weight            | 3.5                                                                                                        |
| Customs tariff number   | 85369001                                                                                                   |
| EAN                     | 4028177676305                                                                                              |
| ETIM 9                  | EC000264                                                                                                   |
| ECLASS 8.0              | 27142411                                                                                                   |
|                         |                                                                                                            |