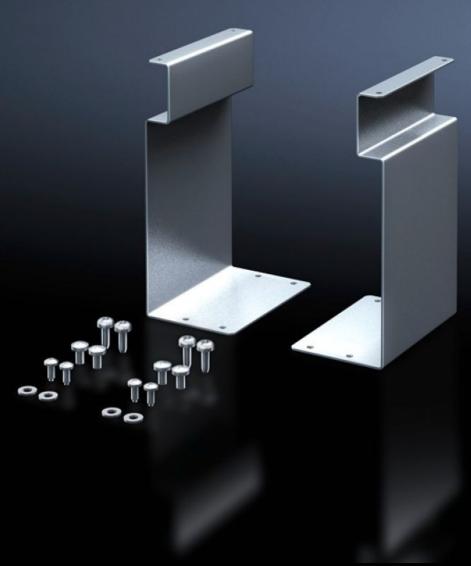

## SV 9666.310 - Mounting set for connection terminal block

For connection terminal block.

## **Features**

| Model No.             | SV 9666.310                                                                           |
|-----------------------|---------------------------------------------------------------------------------------|
| Product description   | For attaching the connection terminal block to the frame of the ISV installation kit. |
| Material              | Sheet steel, zinc-plated                                                              |
| Supply includes       | Assembly parts                                                                        |
| Size                  | Width units (WU) @ 250 mm: 1<br>Height units (U) @ 150 mm: 3                          |
| Packs of              | 1 pc(s).                                                                              |
| Net weight            | 0.8                                                                                   |
| Gross weight          | 0.894                                                                                 |
| Customs tariff number | 73269098                                                                              |
| EAN                   | 4028177676312                                                                         |
| ETIM 9                | EC001894                                                                              |
| ECLASS 8.0            | 27400613                                                                              |