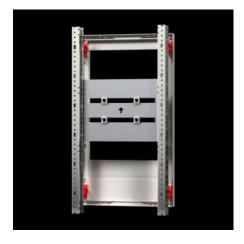

### SV 9666.390 - NH fuse-switch-disconnector module

Suitable for accommodating RiLine NH fuse-switch disconnectors for mounting plate assembly. Cover is prepared for a lead seal.

#### **Features**

| Model No.            | SV 9666.390                                                                                                                                                                                                                            |
|----------------------|----------------------------------------------------------------------------------------------------------------------------------------------------------------------------------------------------------------------------------------|
| Product description  | Suitable for accommodating NH fuse-switch disconnectors for mounting plate assembly. Cover is prepared for a lead seal.                                                                                                                |
| Material             | Cover: Polystyrene<br>Cross member: Sheet steel                                                                                                                                                                                        |
| Colour               | RAL 7035                                                                                                                                                                                                                               |
| Supply includes      | Assembly parts                                                                                                                                                                                                                         |
| Assembly instruction | When using the NH fuse-switch disconnector 2 x size 2 (9344.210/.230/.250) or 1 x size 3 (9344.310/.330/.350), the disconnector cross-member 9666.420 and contact hazard protection module 9666.060 should be used as the module unit. |
| Dimensions           | Width: 500 mm<br>Height: 300 mm                                                                                                                                                                                                        |
| Size                 | Width units (WU) @ 250 mm: 2<br>Height units (U) @ 150 mm: 2                                                                                                                                                                           |
|                      |                                                                                                                                                                                                                                        |