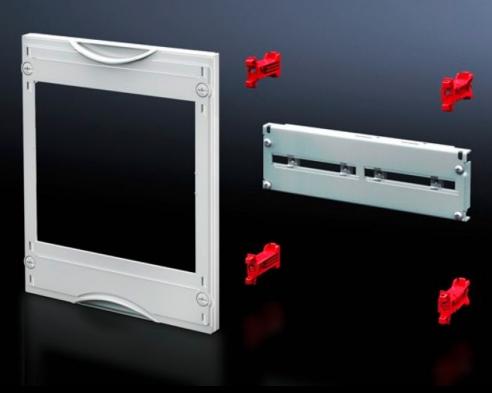

### SV 9666.390 - NH fuse-switch-disconnector module

Suitable for accommodating RiLine NH fuse-switch disconnectors for mounting plate assembly. Cover is prepared for a lead seal.

#### **Features**

| Model No.            | SV 9666.390                                                                                                                                                                                                                            |
|----------------------|----------------------------------------------------------------------------------------------------------------------------------------------------------------------------------------------------------------------------------------|
| Product description  | Suitable for accommodating NH fuse-switch disconnectors for mounting plate assembly. Cover is prepared for a lead seal.                                                                                                                |
| Material             | Cover: Polystyrene<br>Cross member: Sheet steel                                                                                                                                                                                        |
| Colour               | RAL 7035                                                                                                                                                                                                                               |
| Supply includes      | Assembly parts                                                                                                                                                                                                                         |
| Assembly instruction | When using the NH fuse-switch disconnector 2 x size 2 (9344.210/.230/.250) or 1 x size 3 (9344.310/.330/.350), the disconnector cross-member 9666.420 and contact hazard protection module 9666.060 should be used as the module unit. |
| Dimensions           | Width: 500 mm<br>Height: 300 mm                                                                                                                                                                                                        |
| Size                 | Width units (WU) @ 250 mm: 2<br>Height units (U) @ 150 mm: 2                                                                                                                                                                           |
|                      |                                                                                                                                                                                                                                        |