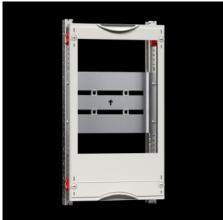

### SV 9666.390 - NH fuse-switch-disconnector module

Suitable for accommodating RiLine NH fuse-switch disconnectors for mounting plate assembly. Cover is prepared for a lead seal.

#### **Features**

| Model No.            | SV 9666.390                                                                                                                                                                                                                            |
|----------------------|----------------------------------------------------------------------------------------------------------------------------------------------------------------------------------------------------------------------------------------|
| Product description  | Suitable for accommodating NH fuse-switch disconnectors for mounting plate assembly. Cover is prepared for a lead seal.                                                                                                                |
| Material             | Cover: Polystyrene<br>Cross member: Sheet steel                                                                                                                                                                                        |
| Colour               | RAL 7035                                                                                                                                                                                                                               |
| Supply includes      | Assembly parts                                                                                                                                                                                                                         |
| Assembly instruction | When using the NH fuse-switch disconnector 2 x size 2 (9344.210/.230/.250) or 1 x size 3 (9344.310/.330/.350), the disconnector cross-member 9666.420 and contact hazard protection module 9666.060 should be used as the module unit. |
| Dimensions           | Width: 500 mm<br>Height: 300 mm                                                                                                                                                                                                        |
| Size                 | Width units (WU) @ 250 mm: 2<br>Height units (U) @ 150 mm: 2                                                                                                                                                                           |
|                      |                                                                                                                                                                                                                                        |