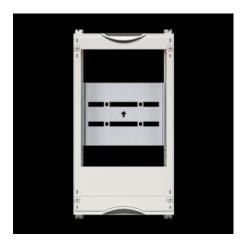

### SV 9666.390 - NH fuse-switch-disconnector module

Suitable for accommodating RiLine NH fuse-switch disconnectors for mounting plate assembly. Cover is prepared for a lead seal.

#### **Features**

| Model No.            | SV 9666.390                                                                                                                                                                                                                            |
|----------------------|----------------------------------------------------------------------------------------------------------------------------------------------------------------------------------------------------------------------------------------|
| Product description  | Suitable for accommodating NH fuse-switch disconnectors for mounting plate assembly. Cover is prepared for a lead seal.                                                                                                                |
| Material             | Cover: Polystyrene<br>Cross member: Sheet steel                                                                                                                                                                                        |
| Colour               | RAL 7035                                                                                                                                                                                                                               |
| Supply includes      | Assembly parts                                                                                                                                                                                                                         |
| Assembly instruction | When using the NH fuse-switch disconnector 2 x size 2 (9344.210/.230/.250) or 1 x size 3 (9344.310/.330/.350), the disconnector cross-member 9666.420 and contact hazard protection module 9666.060 should be used as the module unit. |
| Dimensions           | Width: 500 mm<br>Height: 300 mm                                                                                                                                                                                                        |
| Size                 | Width units (WU) @ 250 mm: 2<br>Height units (U) @ 150 mm: 2                                                                                                                                                                           |
|                      |                                                                                                                                                                                                                                        |