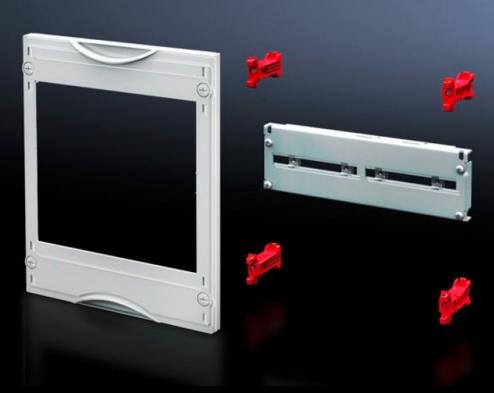

#### SV 9666.410 - NH fuse-switch-disconnector module

Suitable for accommodating RiLine NH fuse-switch disconnectors for mounting plate assembly. Cover is prepared for a lead seal.

#### **Features**

| Model No.            | SV 9666.410                                                                                                                                                                                                                           |
|----------------------|---------------------------------------------------------------------------------------------------------------------------------------------------------------------------------------------------------------------------------------|
| Product description  | Suitable for accommodating NH fuse-switch disconnectors for mounting plate assembly. Cover is prepared for a lead seal.                                                                                                               |
| Material             | Cover: Polystyrene<br>Cross member: Sheet steel                                                                                                                                                                                       |
| Colour               | RAL 7035                                                                                                                                                                                                                              |
| Supply includes      | Assembly parts                                                                                                                                                                                                                        |
| Assembly instruction | When using the NH fuse-switch disconnector 2 x size 2 (9344.210/.230/.250) or 1 x size 3 (9344.310/.330/.350), the disconnector cross-member 9666.420 and contact hazard protection module 9666.060 should be used as the module unit |
| Dimensions           | Width: 250 mm<br>Height: 450 mm                                                                                                                                                                                                       |
| Size                 | Width units (WU) @ 250 mm: 1<br>Height units (U) @ 150 mm: 3                                                                                                                                                                          |
| To fit Model No.     | 9344.210<br>9344.230<br>9344.250                                                                                                                                                                                                      |