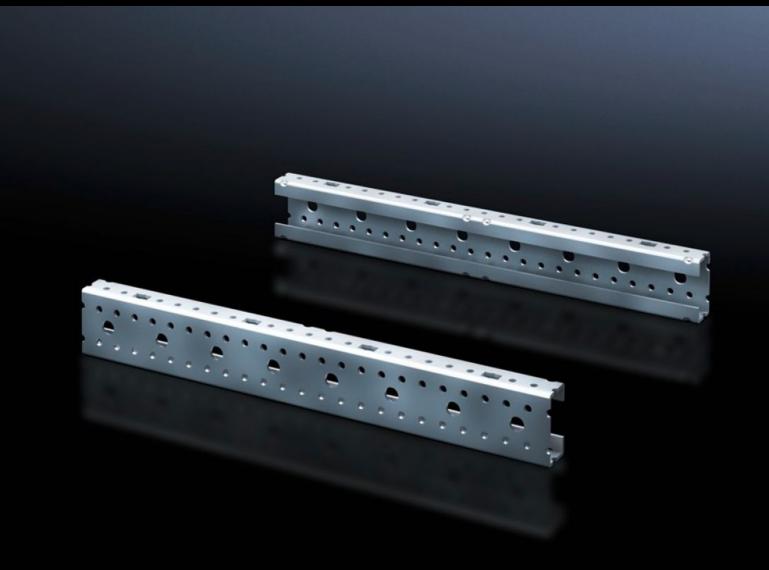

## SV 9666.702 - Mounting angles ISV for VX

For vertical sub-division of the support frame in the VX/TS/SE enclosure.

## **Features**

| av. a                                                                                                          |
|----------------------------------------------------------------------------------------------------------------|
| SV 9666.702                                                                                                    |
| For vertical sub-division of the support frame in the enclosure.                                               |
| Sheet steel                                                                                                    |
| Zinc-plated                                                                                                    |
| Height: 300 mm                                                                                                 |
| Height units (U) @ 150 mm: 2                                                                                   |
| 2 pc(s).                                                                                                       |
| 0.7                                                                                                            |
| 0.703                                                                                                          |
| 2.7 kg CO2 eq (Cat B)                                                                                          |
| Category B: PCF value (cradle-to-gate) based on the product weight, approximately calculated and self-declared |
| 39269097                                                                                                       |
| 4028177676589                                                                                                  |
| EC002270                                                                                                       |
| 27400613                                                                                                       |
|                                                                                                                |