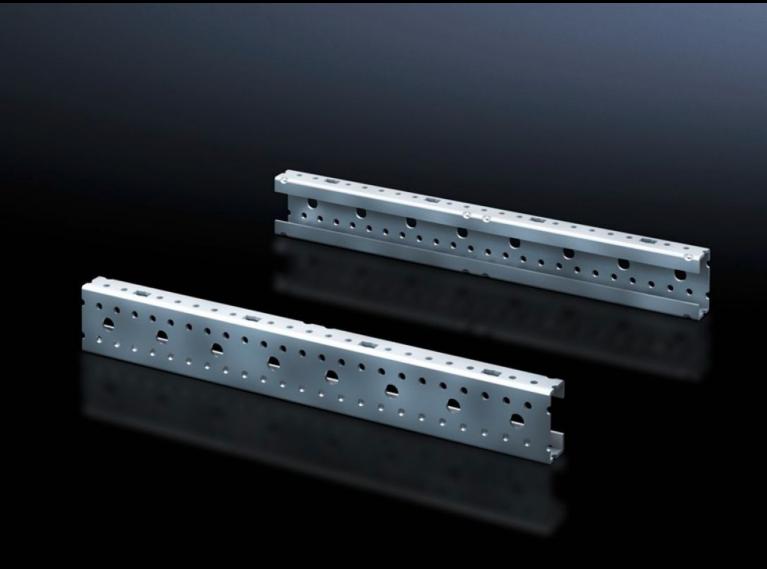

## SV 9666.703 - Mounting angles ISV for VX

For vertical sub-division of the support frame in the VX/TS/SE enclosure.

## **Features**

| Model No.                     | SV 9666.703                                                                                                   |
|-------------------------------|---------------------------------------------------------------------------------------------------------------|
| Product description           | For vertical sub-division of the support frame in the enclosure.                                              |
| Material                      | Sheet steel                                                                                                   |
| Surface finish                | Zinc-plated                                                                                                   |
| Dimensions                    | Height: 450 mm                                                                                                |
| Size                          | Height units (U) @ 150 mm: 3                                                                                  |
| Packs of                      | 2 pc(s).                                                                                                      |
| Net weight                    | 1                                                                                                             |
| Gross weight                  | 1.059                                                                                                         |
| PCF per pack (cradle-to-gate) | 4 kg CO2 eq (Cat B)                                                                                           |
| Note on PCF category          | Category B: PCF value (cradle-to-gate) based on the product weight approximately calculated and self-declared |
| Customs tariff number         | 39269097                                                                                                      |
| EAN                           | 4028177676596                                                                                                 |
| ETIM 9                        | EC002270                                                                                                      |
| ECLASS 8.0                    | 27400613                                                                                                      |