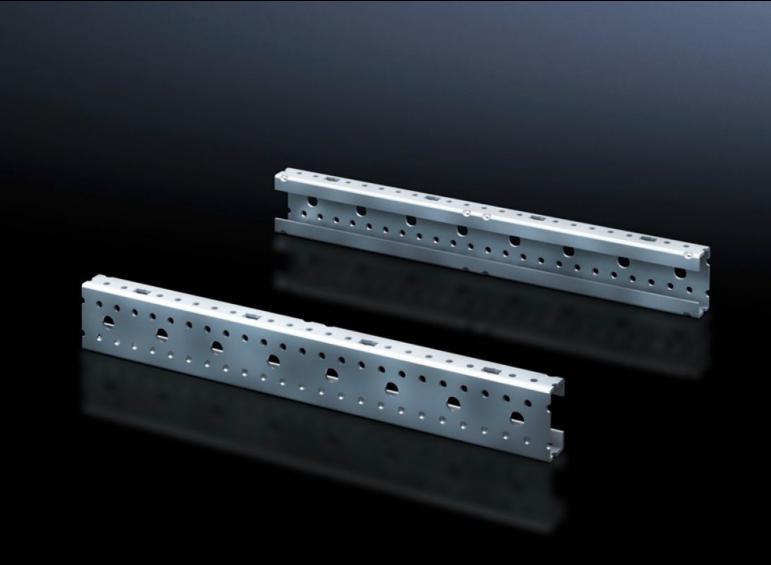

## SV 9666.705 - Mounting angles ISV for VX

For vertical sub-division of the support frame in the VX/TS/SE enclosure.

## **Features**

| Model No.                     | SV 9666.705                                                                                                    |
|-------------------------------|----------------------------------------------------------------------------------------------------------------|
| Product description           | For vertical sub-division of the support frame in the enclosure.                                               |
| Material                      | Sheet steel                                                                                                    |
| Surface finish                | Zinc-plated                                                                                                    |
| Dimensions                    | Height: 750 mm                                                                                                 |
| Size                          | Height units (U) @ 150 mm: 5                                                                                   |
| Packs of                      | 2 pc(s).                                                                                                       |
| Net weight                    | 1.76                                                                                                           |
| Gross weight                  | 1.78                                                                                                           |
| PCF per pack (cradle-to-gate) | 7 kg CO2 eq (Cat B)                                                                                            |
| Note on PCF category          | Category B: PCF value (cradle-to-gate) based on the product weight, approximately calculated and self-declared |
| Customs tariff number         | 73269098                                                                                                       |
| EAN                           | 4028177691513                                                                                                  |
| ETIM 9                        | EC002270                                                                                                       |
| ECLASS 8.0                    | 27400613                                                                                                       |