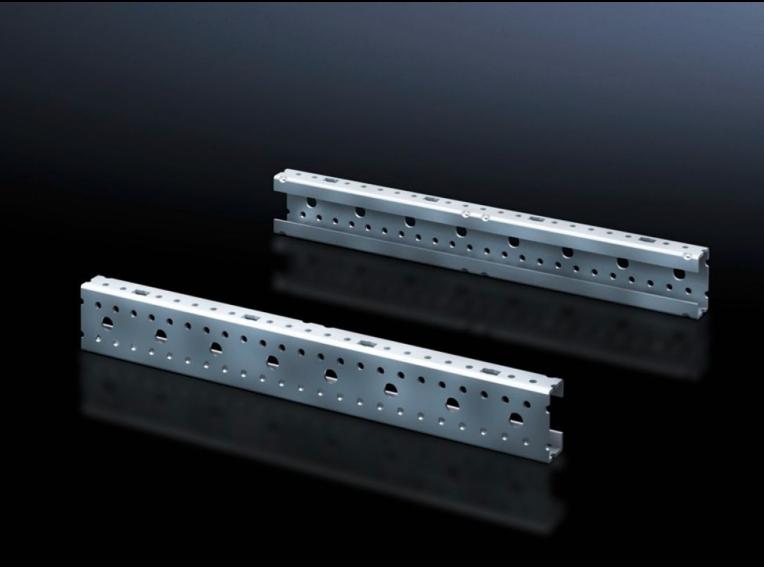

## SV 9666.706 - Mounting angles ISV for VX

For vertical sub-division of the support frame in the VX/TS/SE enclosure.

## **Features**

| SV 9666.706                                                                                                    |
|----------------------------------------------------------------------------------------------------------------|
| For vertical sub-division of the support frame in the enclosure.                                               |
| Sheet steel                                                                                                    |
| Zinc-plated                                                                                                    |
| Height: 900 mm                                                                                                 |
| Height units (U) @ 150 mm: 6                                                                                   |
| 2 pc(s).                                                                                                       |
| 2                                                                                                              |
| 2.2                                                                                                            |
| 8.4 kg CO2 eq (Cat B)                                                                                          |
| Category B: PCF value (cradle-to-gate) based on the product weight, approximately calculated and self-declared |
| 73269098                                                                                                       |
| 4028177691520                                                                                                  |
| EC002270                                                                                                       |
| 27400613                                                                                                       |
|                                                                                                                |