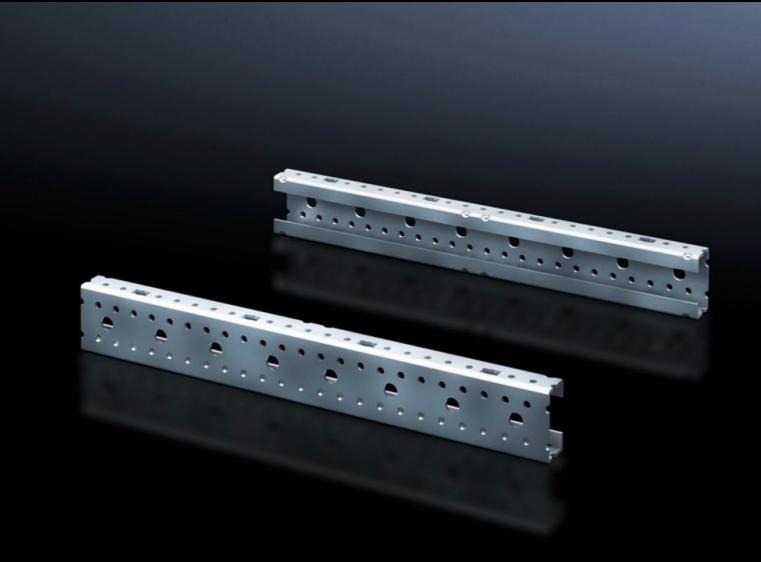

## SV 9666.711 - Mounting angles ISV for VX

For vertical sub-division of the support frame in the VX/TS/SE enclosure.

## **Features**

| Model No.                     | SV 9666.711                                                                                                   |
|-------------------------------|---------------------------------------------------------------------------------------------------------------|
| Product description           | For vertical sub-division of the support frame in the enclosure.                                              |
| Material                      | Sheet steel                                                                                                   |
| Surface finish                | Zinc-plated                                                                                                   |
| Dimensions                    | Height: 1,650 mm                                                                                              |
| Size                          | Height units (U) @ 150 mm: 11                                                                                 |
| Packs of                      | 2 pc(s).                                                                                                      |
| Net weight                    | 3.654                                                                                                         |
| Gross weight                  | 4.06                                                                                                          |
| PCF per pack (cradle-to-gate) | 15.5 kg CO2 eq (Cat B)                                                                                        |
| Note on PCF category          | Category B: PCF value (cradle-to-gate) based on the product weight approximately calculated and self-declared |
| Customs tariff number         | 73269098                                                                                                      |
| EAN                           | 4028177691544                                                                                                 |
| ETIM 9                        | EC002270                                                                                                      |
| ECLASS 8.0                    | 27400613                                                                                                      |