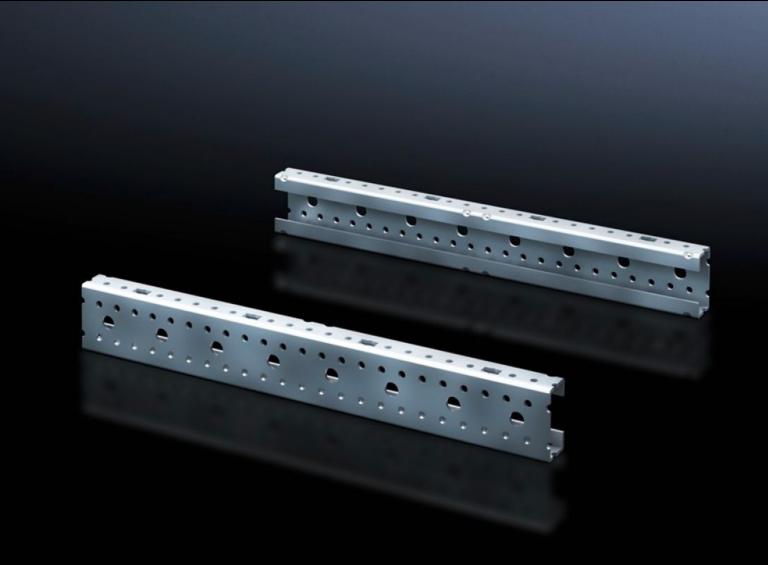

## SV 9666.712 - Mounting angles ISV for VX

For vertical sub-division of the support frame in the VX/TS/SE enclosure.

## **Features**

| Model No.                     | SV 9666.712                                                                                                   |
|-------------------------------|---------------------------------------------------------------------------------------------------------------|
| Product description           | For vertical sub-division of the support frame in the enclosure.                                              |
| Material                      | Sheet steel                                                                                                   |
| Surface finish                | Zinc-plated                                                                                                   |
| Dimensions                    | Height: 1,800 mm                                                                                              |
| Size                          | Height units (U) @ 150 mm: 12                                                                                 |
| Packs of                      | 2 pc(s).                                                                                                      |
| Net weight                    | 4.106                                                                                                         |
| Gross weight                  | 4.305                                                                                                         |
| PCF per pack (cradle-to-gate) | 16.4 kg CO2 eq (Cat B)                                                                                        |
| Note on PCF category          | Category B: PCF value (cradle-to-gate) based on the product weight approximately calculated and self-declared |
| Customs tariff number         | 39269097                                                                                                      |
| EAN                           | 4028177676619                                                                                                 |
| ETIM 9                        | EC002270                                                                                                      |
| ECLASS 8.0                    | 27400613                                                                                                      |