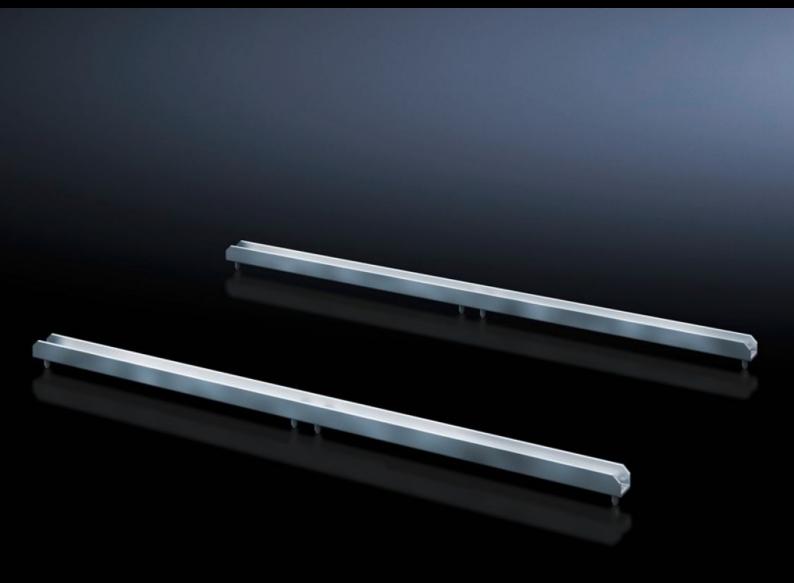

## SV 9666.722 - Cross rail ISV for VX

For horizontal sub-division of the support frame in the VX/TS enclosure.

## **Features**

| SV 9666.722                                                                                                    |
|----------------------------------------------------------------------------------------------------------------|
| For horizontal sub-division of the support frame in the enclosure.                                             |
| Sheet steel                                                                                                    |
| Zinc-plated                                                                                                    |
| Width: 500 mm                                                                                                  |
| Width units (WU) @ 250 mm: 2                                                                                   |
| 2 pc(s).                                                                                                       |
| 0.65                                                                                                           |
| 0.661                                                                                                          |
| 2.6 kg CO2 eq (Cat B)                                                                                          |
| Category B: PCF value (cradle-to-gate) based on the product weight, approximately calculated and self-declared |
| 39269097                                                                                                       |
| 4028177676718                                                                                                  |
| EC002270                                                                                                       |
| 27400613                                                                                                       |
|                                                                                                                |