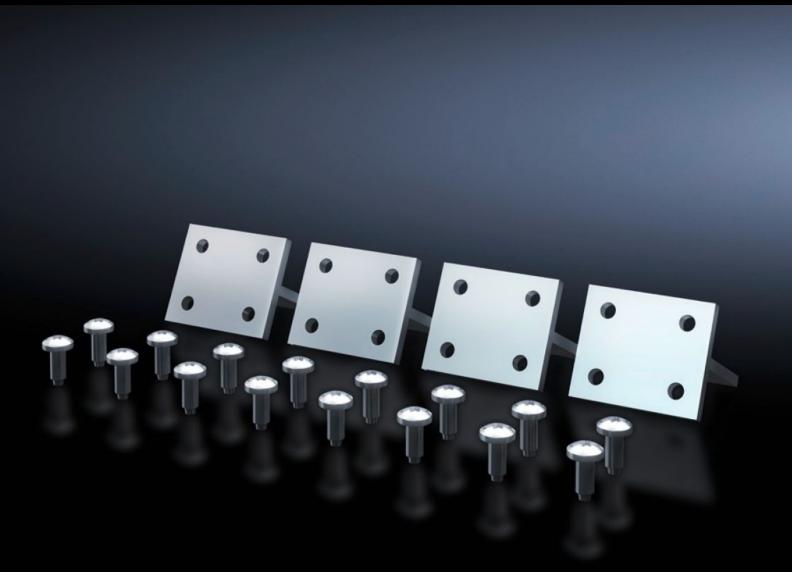

## SV 9666.740 - Equipment support connectors for mounting angles ISV

To increase the stability of the frame structure.

## **Features**

| Model No.             | SV 9666.740                                                                       |
|-----------------------|-----------------------------------------------------------------------------------|
| Product description   | For connecting 2 mounting angles. Increases the stability of the frame structure. |
| Material              | T-section: Aluminium                                                              |
| Supply includes       | Assembly parts                                                                    |
| To fit Model No.      | 9666.702                                                                          |
|                       | 9666.703                                                                          |
|                       | 9666.704                                                                          |
|                       | 9666.705                                                                          |
|                       | 9666.706                                                                          |
|                       | 9666.707                                                                          |
|                       | 9666.711                                                                          |
|                       | 9666.712                                                                          |
| Packs of              | 4 pc(s).                                                                          |
| Net weight            | 0.12                                                                              |
| Gross weight          | 0.135                                                                             |
| Customs tariff number | 39269097                                                                          |
| EAN                   | 4028177676664                                                                     |
| ETIM 9                | EC002270                                                                          |
| ECLASS 8.0            | 27400613                                                                          |