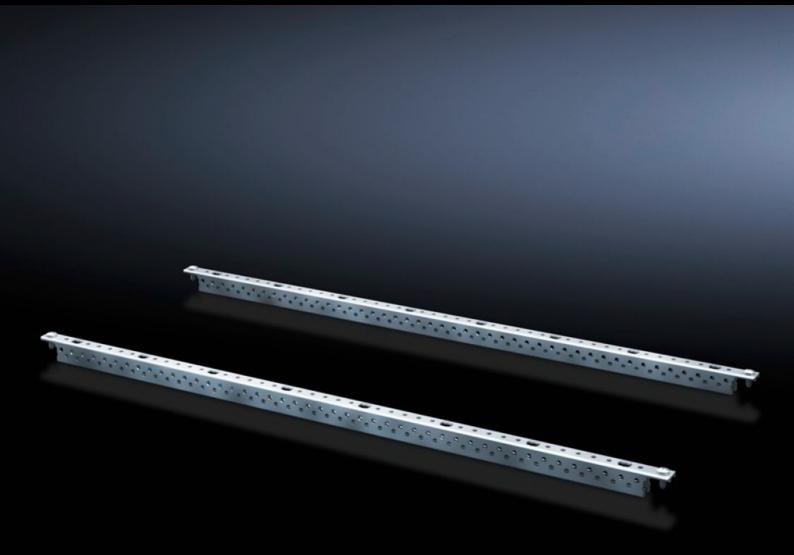

## SV 9666.754 - Mounting angles ISV for AX

For vertical sub-division of the support frame in the AX/AE enclosure.

## **Features**

| Model No.                     | SV 9666.754                                                                                                    |
|-------------------------------|----------------------------------------------------------------------------------------------------------------|
| Product description           | For vertical sub-division of the support frame in the enclosure.                                               |
| Material                      | Sheet steel                                                                                                    |
| Surface finish                | Zinc-plated                                                                                                    |
| Dimensions                    | Height: 600 mm                                                                                                 |
| Size                          | Height units (U) @ 150 mm: 4                                                                                   |
| Packs of                      | 2 pc(s).                                                                                                       |
| Net weight                    | 0.718                                                                                                          |
| Gross weight                  | 0.818                                                                                                          |
| PCF per pack (cradle-to-gate) | 3.1 kg CO2 eq (Cat B)                                                                                          |
| Note on PCF category          | Category B: PCF value (cradle-to-gate) based on the product weight, approximately calculated and self-declared |
| Customs tariff number         | 39269097                                                                                                       |
| EAN                           | 4028177679931                                                                                                  |
| ETIM 9                        | EC002270                                                                                                       |
| ECLASS 8.0                    | 27400613                                                                                                       |