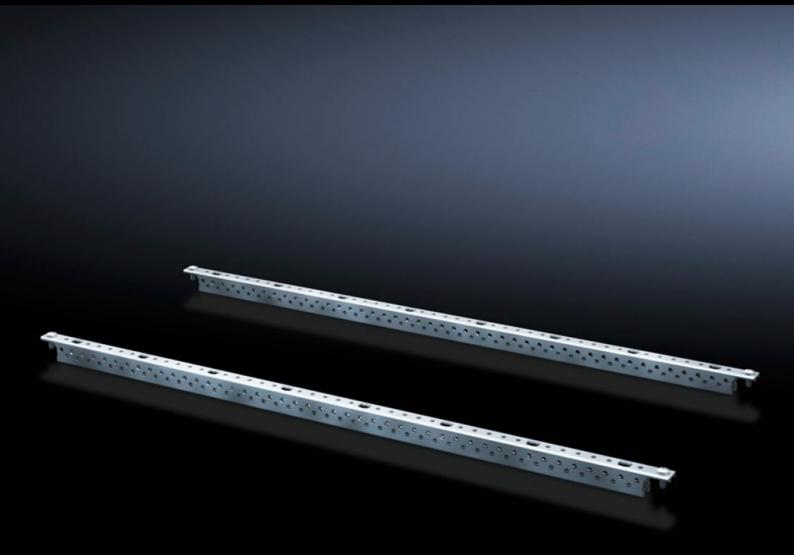

## SV 9666.756 - Mounting angles ISV for AX

For vertical sub-division of the support frame in the AX/AE enclosure.

## **Features**

| Model No.                     | SV 9666.756                                                                                                    |
|-------------------------------|----------------------------------------------------------------------------------------------------------------|
| Product description           | For vertical sub-division of the support frame in the enclosure.                                               |
| Material                      | Sheet steel                                                                                                    |
| Surface finish                | Zinc-plated                                                                                                    |
| Dimensions                    | Height: 900 mm                                                                                                 |
| Size                          | Height units (U) @ 150 mm: 6                                                                                   |
| Packs of                      | 2 pc(s).                                                                                                       |
| Net weight                    | 1.034                                                                                                          |
| Gross weight                  | 1.234                                                                                                          |
| PCF per pack (cradle-to-gate) | 4.7 kg CO2 eq (Cat B)                                                                                          |
| Note on PCF category          | Category B: PCF value (cradle-to-gate) based on the product weight, approximately calculated and self-declared |
| Customs tariff number         | 39269097                                                                                                       |
| EAN                           | 4028177679948                                                                                                  |
| ETIM 9                        | EC002270                                                                                                       |
| ECLASS 8.0                    | 27400613                                                                                                       |
|                               |                                                                                                                |