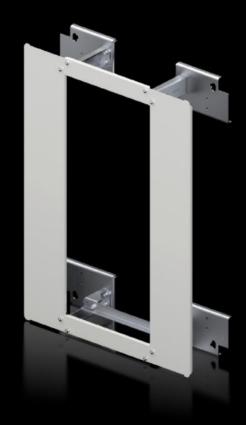

## SV 9666.811 - ISV installation kit for AX

For mounting ISV installation modules in AX/AE enclosures.

## **Features**

| Model No.             | SV 9666.811                                            |
|-----------------------|--------------------------------------------------------|
| Product description   | For mounting ISV installation modules in enclosures.   |
| Material              | Assembly kit: Sheet steel, zinc-plated                 |
|                       | Support rail: Sheet steel, zinc-plated                 |
|                       | Contact hazard protection: Sheet steel, spray-finished |
| Supply includes       | Assembly kit                                           |
|                       | Support rails                                          |
|                       | Contact hazard protection                              |
|                       | Assembly parts                                         |
| Size                  | Width units (WU) @ 250 mm: 1                           |
|                       | Height units (U) @ 150 mm: 4                           |
| To fit Model No.      | 1057.000                                               |
| To fit                | Width: 500 mm                                          |
|                       | Height: 700 mm                                         |
|                       | Depth: 250 mm                                          |
| Packs of              | 1 pc(s).                                               |
| Net weight            | 6                                                      |
| Gross weight          | 6.12                                                   |
| Customs tariff number | 83024900                                               |
| EAN                   | 4028177803787                                          |
| ETIM 9                | EC002270                                               |
| ECLASS 8.0            | 27400613                                               |
|                       |                                                        |