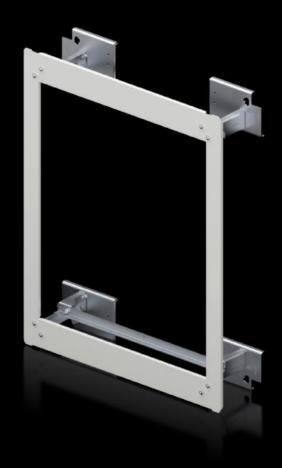

## SV 9666.821 - ISV installation kit for AX

For mounting ISV installation modules in AX/AE enclosures.