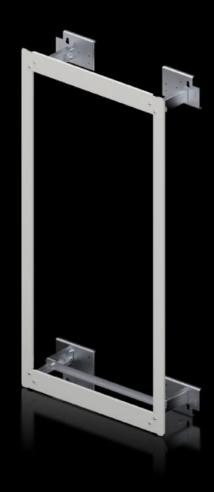

## SV 9666.841 - ISV installation kit for AX

For mounting ISV installation modules in AX/AE enclosures.

## **Features**

| Model No.             | SV 9666.841                                            |
|-----------------------|--------------------------------------------------------|
| Product description   | For mounting ISV installation modules in enclosures.   |
| Material              | Assembly kit: Sheet steel, zinc-plated                 |
|                       | Support rail: Sheet steel, zinc-plated                 |
|                       | Contact hazard protection: Sheet steel, spray-finished |
| Supply includes       | Assembly kit                                           |
|                       | Support rails                                          |
|                       | Contact hazard protection                              |
|                       | Assembly parts                                         |
| Size                  | Width units (WU) @ 250 mm: 2                           |
|                       | Height units (U) @ 150 mm: 7                           |
| To fit Model No.      | 1260.000                                               |
| To fit                | Width: 600 mm                                          |
|                       | Height: 1,200 mm                                       |
|                       | Depth: 300 mm                                          |
| Packs of              | 1 pc(s).                                               |
| Net weight            | 6                                                      |
| Gross weight          | 6.7                                                    |
| Customs tariff number | 83024900                                               |
| EAN                   | 4028177803756                                          |
| ETIM 9                | EC002270                                               |
| ECLASS 8.0            | 27400613                                               |
|                       |                                                        |