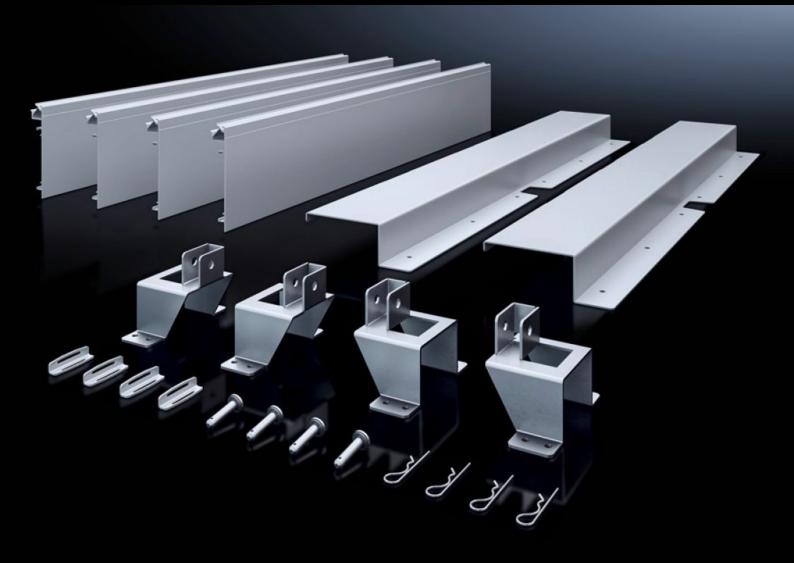

## SV 9666.902 - ISV installation kit for VX

For mounting ISV installation modules in VX enclosures.

#### **Features**

| Model No.           | SV 9666.902                                                                                                                                        |
|---------------------|----------------------------------------------------------------------------------------------------------------------------------------------------|
| Product description | For mounting ISV installation modules in the enclosure.                                                                                            |
| Material            | Mounting frame holder: Sheet steel, zinc-plated<br>Contact hazard protection: Sheet steel, spray-finished<br>Contact hazard protection, sides: PVC |
| Supply includes     | Mounting aid support Contact hazard protection Assembly parts                                                                                      |
| Size                | Width units (WU) @ 250 mm: 2<br>Height units (U) @ 150 mm: 12                                                                                      |
| To fit Model No.    | 8452.000<br>8604.000<br>8606.000                                                                                                                   |
| Note on Model No.   | Mounting angle 9666.712 and mounting plate 8612.400 are additionally required                                                                      |
| To fit              | Width: 600 mm Height: 2,000 mm Depth: 400 mm 500 mm 600 mm                                                                                         |
| Packs of            | 1 pc(s).                                                                                                                                           |
| Net weight          | 6.7                                                                                                                                                |