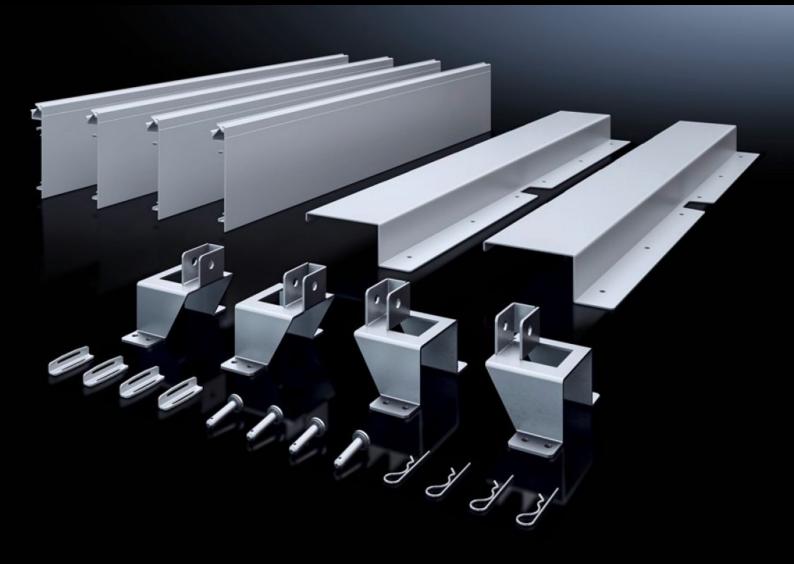

## SV 9666.912 - ISV installation kit for VX

For mounting ISV installation modules in VX enclosures.

#### **Features**

| Model No.           | SV 9666.912                                             |
|---------------------|---------------------------------------------------------|
| Product description | For mounting ISV installation modules in the enclosure. |
| Material            | Mounting frame holder: Sheet steel, zinc-plated         |
|                     | Contact hazard protection: Sheet steel, spray-finished  |
|                     | Contact hazard protection, sides: PVC                   |
| Supply includes     | Mounting aid support                                    |
|                     | Contact hazard protection                               |
|                     | Assembly parts                                          |
| Size                | Width units (WU) @ 250 mm: 3                            |
|                     | Height units (U) @ 150 mm: 12                           |
| To fit Model No.    | 9666.916                                                |
|                     | 9666.956                                                |
| Note on Model No.   | Mounting angle 9666.712 and mounting plate 8612.400 are |
|                     | additionally required                                   |
| To fit              | Width: 850 mm                                           |
|                     | Height: 2,000 mm                                        |
|                     | Depth: 400 mm                                           |
|                     | 600 mm                                                  |
| Packs of            | 1 pc(s).                                                |
| Net weight          | 8                                                       |
| Gross weight        | 8.5                                                     |
|                     |                                                         |