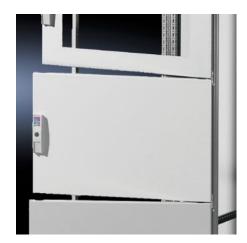

## TS 9672.140 - Partial doors for TS

Door may be optionally hinged on the right or left.

## **Features**

| Model No.           | TS 9672.140                                                                                                                                                                                                                                                                                                                                                                                                                                                                        |
|---------------------|------------------------------------------------------------------------------------------------------------------------------------------------------------------------------------------------------------------------------------------------------------------------------------------------------------------------------------------------------------------------------------------------------------------------------------------------------------------------------------|
| Product description | Suitable for TS enclosures instead of a door or rear panel. The partial doors may be combined with one another as required. A trim panel is required at the top and bottom in each case. Door may be optionally hinged on the right or left. In the case of doors without viewing panel (height 600 – 1000 mm), monitor frame SZ 2305.000 may be installed. Standard double-bit lock insert may be exchanged for lock inserts, type F, and from 600 mm height, for comfort handle. |
| Material            | Sheet steel, 2 mm                                                                                                                                                                                                                                                                                                                                                                                                                                                                  |
| Surface finish      | Textured paint                                                                                                                                                                                                                                                                                                                                                                                                                                                                     |
| Colour              | RAL 7035                                                                                                                                                                                                                                                                                                                                                                                                                                                                           |
| Supply includes     | Cross member Hinges Lock components Assembly parts                                                                                                                                                                                                                                                                                                                                                                                                                                 |
| Dimensions          | Width: 400 mm<br>Height: 1,000 mm                                                                                                                                                                                                                                                                                                                                                                                                                                                  |