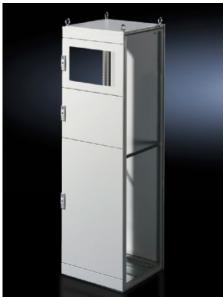

## TS 9672.140 - Partial doors for TS

Door may be optionally hinged on the right or left.

## **Features**

| Model No.           | TS 9672.140                                                                                                                                                                                                                                                                                                                                                                                                                                                                        |
|---------------------|------------------------------------------------------------------------------------------------------------------------------------------------------------------------------------------------------------------------------------------------------------------------------------------------------------------------------------------------------------------------------------------------------------------------------------------------------------------------------------|
| Product description | Suitable for TS enclosures instead of a door or rear panel. The partial doors may be combined with one another as required. A trim panel is required at the top and bottom in each case. Door may be optionally hinged on the right or left. In the case of doors without viewing panel (height 600 – 1000 mm), monitor frame SZ 2305.000 may be installed. Standard double-bit lock insert may be exchanged for lock inserts, type F, and from 600 mm height, for comfort handle. |
| Material            | Sheet steel, 2 mm                                                                                                                                                                                                                                                                                                                                                                                                                                                                  |
| Surface finish      | Textured paint                                                                                                                                                                                                                                                                                                                                                                                                                                                                     |
| Colour              | RAL 7035                                                                                                                                                                                                                                                                                                                                                                                                                                                                           |
| Supply includes     | Cross member Hinges Lock components Assembly parts                                                                                                                                                                                                                                                                                                                                                                                                                                 |
| Dimensions          | Width: 400 mm<br>Height: 1,000 mm                                                                                                                                                                                                                                                                                                                                                                                                                                                  |