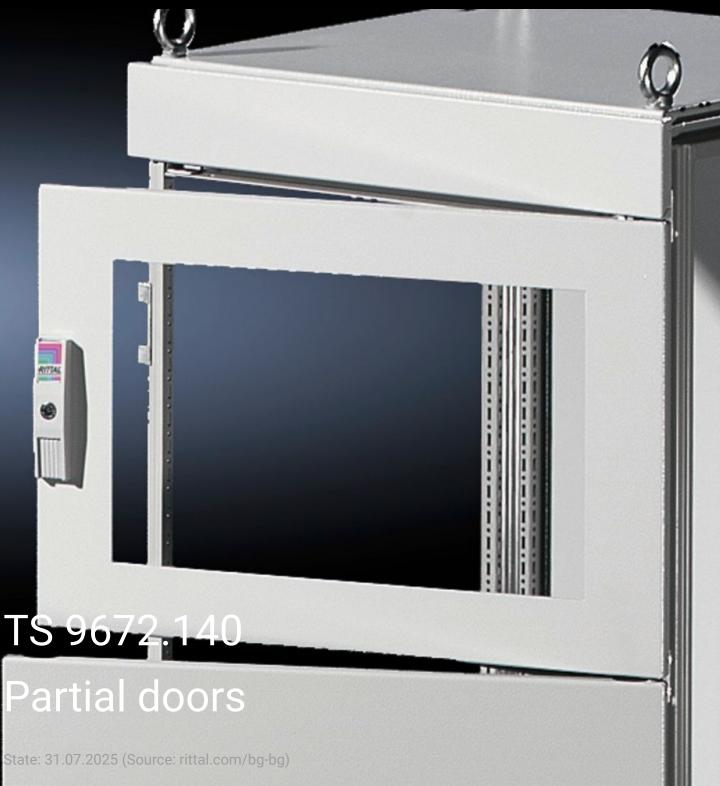

## TS 9672.140 - Partial doors for TS

Door may be optionally hinged on the right or left.

## **Features**

| Model No.           | TS 9672.140                                                                                                                                                                                                                                                                                                                                                                                                                                                                        |
|---------------------|------------------------------------------------------------------------------------------------------------------------------------------------------------------------------------------------------------------------------------------------------------------------------------------------------------------------------------------------------------------------------------------------------------------------------------------------------------------------------------|
| Product description | Suitable for TS enclosures instead of a door or rear panel. The partial doors may be combined with one another as required. A trim panel is required at the top and bottom in each case. Door may be optionally hinged on the right or left. In the case of doors without viewing panel (height 600 – 1000 mm), monitor frame SZ 2305.000 may be installed. Standard double-bit lock insert may be exchanged for lock inserts, type F, and from 600 mm height, for comfort handle. |
| Material            | Sheet steel, 2 mm                                                                                                                                                                                                                                                                                                                                                                                                                                                                  |
| Surface finish      | Textured paint                                                                                                                                                                                                                                                                                                                                                                                                                                                                     |
| Colour              | RAL 7035                                                                                                                                                                                                                                                                                                                                                                                                                                                                           |
| Supply includes     | Cross member Hinges Lock components Assembly parts                                                                                                                                                                                                                                                                                                                                                                                                                                 |
| Dimensions          | Width: 400 mm<br>Height: 1,000 mm                                                                                                                                                                                                                                                                                                                                                                                                                                                  |