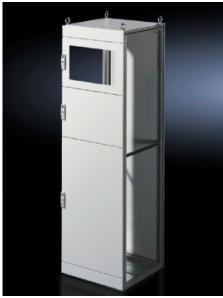

## TS 9672.142 - Partial doors for TS

Door may be optionally hinged on the right or left.

## **Features**

| Model No.           | TS 9672.142                                                                                                                                                                                                                                                                                                                                                                                                                                                                        |
|---------------------|------------------------------------------------------------------------------------------------------------------------------------------------------------------------------------------------------------------------------------------------------------------------------------------------------------------------------------------------------------------------------------------------------------------------------------------------------------------------------------|
| Product description | Suitable for TS enclosures instead of a door or rear panel. The partial doors may be combined with one another as required. A trim panel is required at the top and bottom in each case. Door may be optionally hinged on the right or left. In the case of doors without viewing panel (height 600 – 1000 mm), monitor frame SZ 2305.000 may be installed. Standard double-bit lock insert may be exchanged for lock inserts, type F, and from 600 mm height, for comfort handle. |
| Material            | Sheet steel, 2 mm                                                                                                                                                                                                                                                                                                                                                                                                                                                                  |
| Surface finish      | Textured paint                                                                                                                                                                                                                                                                                                                                                                                                                                                                     |
| Colour              | RAL 7035                                                                                                                                                                                                                                                                                                                                                                                                                                                                           |
| Supply includes     | Cross member Hinges Lock components Assembly parts                                                                                                                                                                                                                                                                                                                                                                                                                                 |
| Dimensions          | Width: 400 mm<br>Height: 200 mm                                                                                                                                                                                                                                                                                                                                                                                                                                                    |
|                     |                                                                                                                                                                                                                                                                                                                                                                                                                                                                                    |