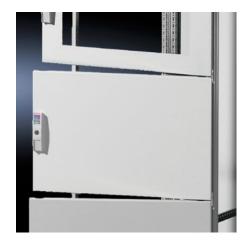

## TS 9672.142 - Partial doors for TS

Door may be optionally hinged on the right or left.

## **Features**

| Model No.           | TS 9672.142                                                                                                                                                                                                                                                                                                                                                                                                                                                                        |
|---------------------|------------------------------------------------------------------------------------------------------------------------------------------------------------------------------------------------------------------------------------------------------------------------------------------------------------------------------------------------------------------------------------------------------------------------------------------------------------------------------------|
| Product description | Suitable for TS enclosures instead of a door or rear panel. The partial doors may be combined with one another as required. A trim panel is required at the top and bottom in each case. Door may be optionally hinged on the right or left. In the case of doors without viewing panel (height 600 – 1000 mm), monitor frame SZ 2305.000 may be installed. Standard double-bit lock insert may be exchanged for lock inserts, type F, and from 600 mm height, for comfort handle. |
| Material            | Sheet steel, 2 mm                                                                                                                                                                                                                                                                                                                                                                                                                                                                  |
| Surface finish      | Textured paint                                                                                                                                                                                                                                                                                                                                                                                                                                                                     |
| Colour              | RAL 7035                                                                                                                                                                                                                                                                                                                                                                                                                                                                           |
| Supply includes     | Cross member Hinges Lock components Assembly parts                                                                                                                                                                                                                                                                                                                                                                                                                                 |
| Dimensions          | Width: 400 mm<br>Height: 200 mm                                                                                                                                                                                                                                                                                                                                                                                                                                                    |
|                     |                                                                                                                                                                                                                                                                                                                                                                                                                                                                                    |