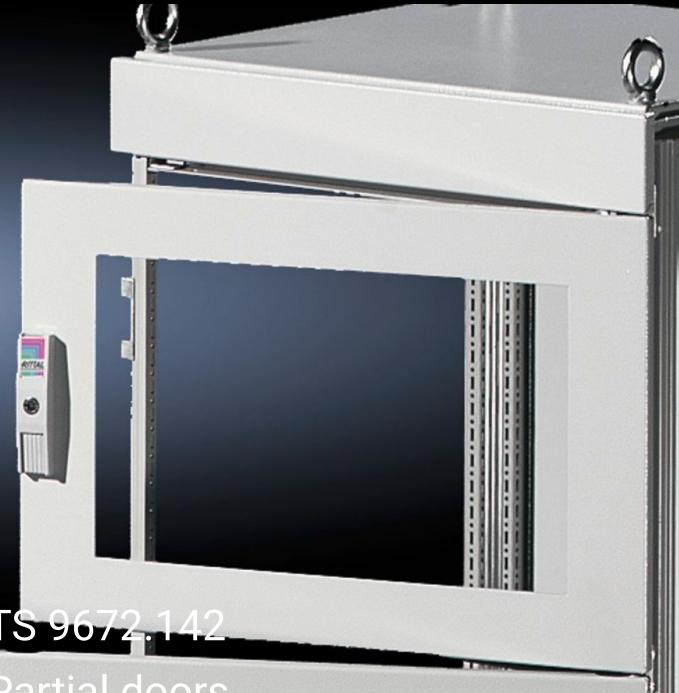

## TS 9672.142 - Partial doors for TS

Door may be optionally hinged on the right or left.

## **Features**

| Model No.           | TS 9672.142                                                                                                                                                                                                                                                                                                                                                                                                                                                                        |
|---------------------|------------------------------------------------------------------------------------------------------------------------------------------------------------------------------------------------------------------------------------------------------------------------------------------------------------------------------------------------------------------------------------------------------------------------------------------------------------------------------------|
| Product description | Suitable for TS enclosures instead of a door or rear panel. The partial doors may be combined with one another as required. A trim panel is required at the top and bottom in each case. Door may be optionally hinged on the right or left. In the case of doors without viewing panel (height 600 – 1000 mm), monitor frame SZ 2305.000 may be installed. Standard double-bit lock insert may be exchanged for lock inserts, type F, and from 600 mm height, for comfort handle. |
| Material            | Sheet steel, 2 mm                                                                                                                                                                                                                                                                                                                                                                                                                                                                  |
| Surface finish      | Textured paint                                                                                                                                                                                                                                                                                                                                                                                                                                                                     |
| Colour              | RAL 7035                                                                                                                                                                                                                                                                                                                                                                                                                                                                           |
| Supply includes     | Cross member Hinges Lock components Assembly parts                                                                                                                                                                                                                                                                                                                                                                                                                                 |
| Dimensions          | Width: 400 mm<br>Height: 200 mm                                                                                                                                                                                                                                                                                                                                                                                                                                                    |
|                     |                                                                                                                                                                                                                                                                                                                                                                                                                                                                                    |