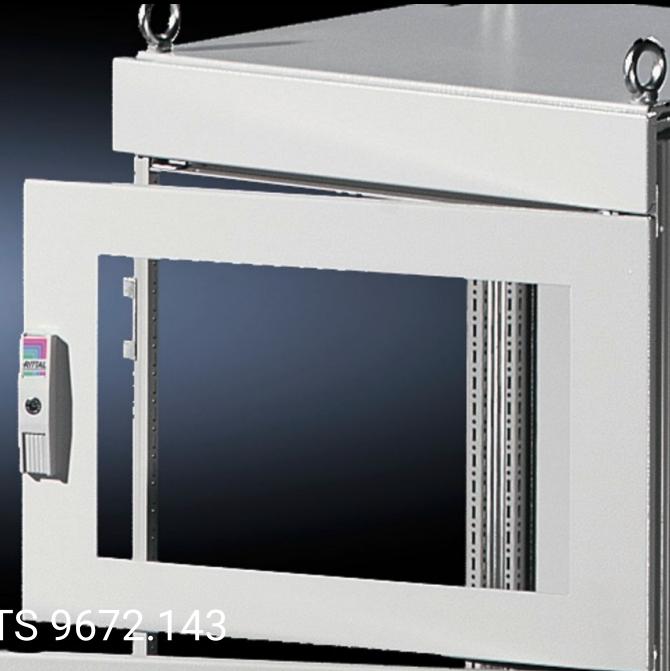

## TS 9672.143 - Partial doors for TS

Door may be optionally hinged on the right or left.

### **Features**

| Model No.           | TS 9672.143                                                                                                                                                                                                                                                                                                                                                                                                                                                                        |
|---------------------|------------------------------------------------------------------------------------------------------------------------------------------------------------------------------------------------------------------------------------------------------------------------------------------------------------------------------------------------------------------------------------------------------------------------------------------------------------------------------------|
| Product description | Suitable for TS enclosures instead of a door or rear panel. The partial doors may be combined with one another as required. A trim panel is required at the top and bottom in each case. Door may be optionally hinged on the right or left. In the case of doors without viewing panel (height 600 – 1000 mm), monitor frame SZ 2305.000 may be installed. Standard double-bit lock insert may be exchanged for lock inserts, type F, and from 600 mm height, for comfort handle. |
| Material            | Sheet steel, 2 mm                                                                                                                                                                                                                                                                                                                                                                                                                                                                  |
| Surface finish      | Textured paint                                                                                                                                                                                                                                                                                                                                                                                                                                                                     |
| Colour              | RAL 7035                                                                                                                                                                                                                                                                                                                                                                                                                                                                           |
| Supply includes     | Cross member Hinges Lock components Assembly parts                                                                                                                                                                                                                                                                                                                                                                                                                                 |
| Dimensions          | Width: 400 mm<br>Height: 300 mm                                                                                                                                                                                                                                                                                                                                                                                                                                                    |
|                     |                                                                                                                                                                                                                                                                                                                                                                                                                                                                                    |