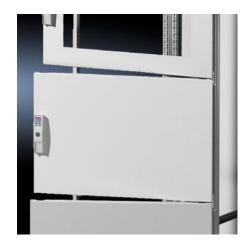

## TS 9672.143 - Partial doors for TS

Door may be optionally hinged on the right or left.

### **Features**

| Model No.           | TS 9672.143                                                                                                                                                                                                                                                                                                                                                                                                                                                                        |
|---------------------|------------------------------------------------------------------------------------------------------------------------------------------------------------------------------------------------------------------------------------------------------------------------------------------------------------------------------------------------------------------------------------------------------------------------------------------------------------------------------------|
| Product description | Suitable for TS enclosures instead of a door or rear panel. The partial doors may be combined with one another as required. A trim panel is required at the top and bottom in each case. Door may be optionally hinged on the right or left. In the case of doors without viewing panel (height 600 – 1000 mm), monitor frame SZ 2305.000 may be installed. Standard double-bit lock insert may be exchanged for lock inserts, type F, and from 600 mm height, for comfort handle. |
| Material            | Sheet steel, 2 mm                                                                                                                                                                                                                                                                                                                                                                                                                                                                  |
| Surface finish      | Textured paint                                                                                                                                                                                                                                                                                                                                                                                                                                                                     |
| Colour              | RAL 7035                                                                                                                                                                                                                                                                                                                                                                                                                                                                           |
| Supply includes     | Cross member Hinges Lock components Assembly parts                                                                                                                                                                                                                                                                                                                                                                                                                                 |
| Dimensions          | Width: 400 mm<br>Height: 300 mm                                                                                                                                                                                                                                                                                                                                                                                                                                                    |
|                     |                                                                                                                                                                                                                                                                                                                                                                                                                                                                                    |