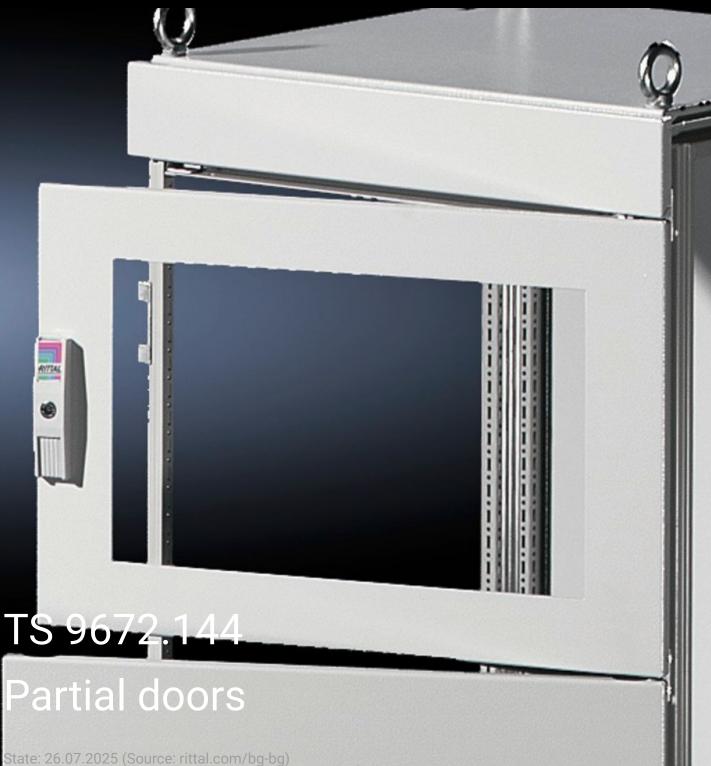

## TS 9672.144 - Partial doors for TS

Door may be optionally hinged on the right or left.

## **Features**

| Model No.           | TS 9672.144                                                                                                                                                                                                                                                                                                                                                                                                                                                                        |
|---------------------|------------------------------------------------------------------------------------------------------------------------------------------------------------------------------------------------------------------------------------------------------------------------------------------------------------------------------------------------------------------------------------------------------------------------------------------------------------------------------------|
| Product description | Suitable for TS enclosures instead of a door or rear panel. The partial doors may be combined with one another as required. A trim panel is required at the top and bottom in each case. Door may be optionally hinged on the right or left. In the case of doors without viewing panel (height 600 – 1000 mm), monitor frame SZ 2305.000 may be installed. Standard double-bit lock insert may be exchanged for lock inserts, type F, and from 600 mm height, for comfort handle. |
| Material            | Sheet steel, 2 mm                                                                                                                                                                                                                                                                                                                                                                                                                                                                  |
| Surface finish      | Textured paint                                                                                                                                                                                                                                                                                                                                                                                                                                                                     |
| Colour              | RAL 7035                                                                                                                                                                                                                                                                                                                                                                                                                                                                           |
| Supply includes     | Cross member Hinges Lock components Assembly parts                                                                                                                                                                                                                                                                                                                                                                                                                                 |
| Dimensions          | Width: 400 mm<br>Height: 400 mm                                                                                                                                                                                                                                                                                                                                                                                                                                                    |