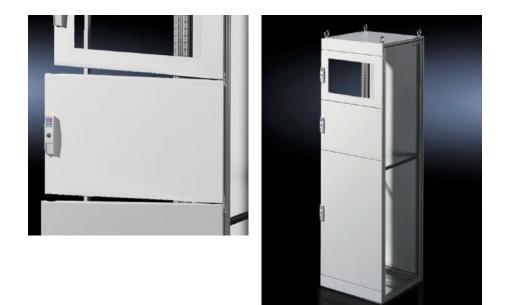

## TS 9672.162 - Partial doors for TS

Door may be optionally hinged on the right or left.

## Features

| TS 9672.162                                                                                                                                                                                                                                                                                                                                                                                                                                                                                         |
|-----------------------------------------------------------------------------------------------------------------------------------------------------------------------------------------------------------------------------------------------------------------------------------------------------------------------------------------------------------------------------------------------------------------------------------------------------------------------------------------------------|
| Suitable for TS enclosures instead of a door or rear panel. The<br>partial doors may be combined with one another as required. A trim<br>panel is required at the top and bottom in each case. Door may be<br>optionally hinged on the right or left. In the case of doors without<br>viewing panel (height 600 – 1000 mm), monitor frame SZ 2305.000<br>may be installed. Standard double-bit lock insert may be exchanged<br>for lock inserts, type F, and from 600 mm height, for comfort handle |
| Sheet steel, 2 mm                                                                                                                                                                                                                                                                                                                                                                                                                                                                                   |
| Textured paint                                                                                                                                                                                                                                                                                                                                                                                                                                                                                      |
| RAL 7035                                                                                                                                                                                                                                                                                                                                                                                                                                                                                            |
| Cross member<br>Hinges<br>Lock components<br>Assembly parts                                                                                                                                                                                                                                                                                                                                                                                                                                         |
| Width: 600 mm<br>Height: 200 mm                                                                                                                                                                                                                                                                                                                                                                                                                                                                     |
|                                                                                                                                                                                                                                                                                                                                                                                                                                                                                                     |