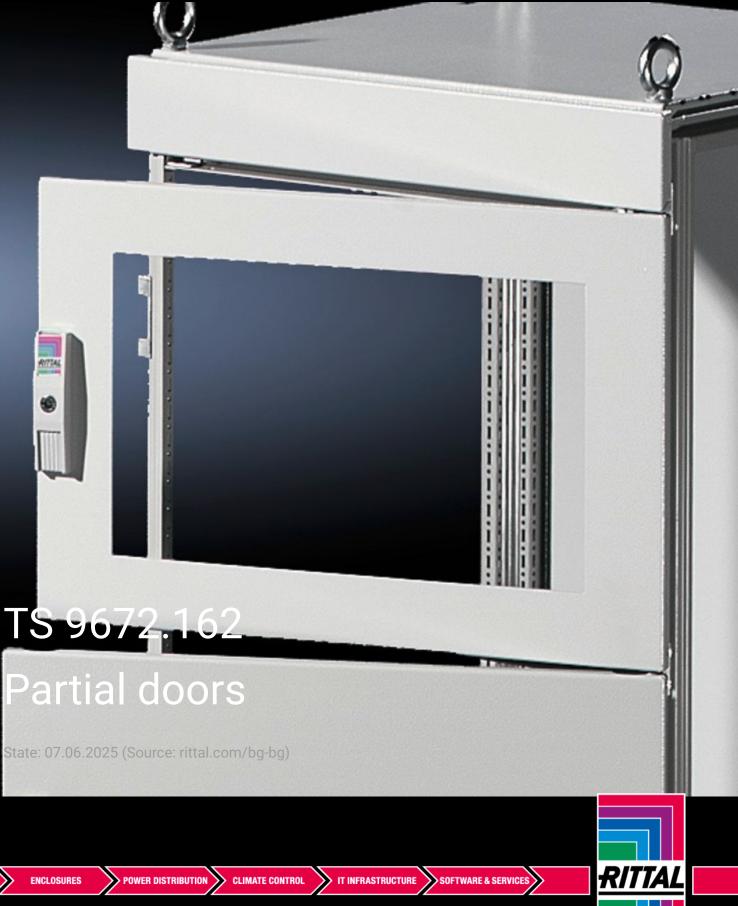

## TS 9672.162 - Partial doors for TS

Door may be optionally hinged on the right or left.

## Features

| TS 9672.162                                                                                                                                                                                                                                                                                                                                                                                                                                                                                         |
|-----------------------------------------------------------------------------------------------------------------------------------------------------------------------------------------------------------------------------------------------------------------------------------------------------------------------------------------------------------------------------------------------------------------------------------------------------------------------------------------------------|
| Suitable for TS enclosures instead of a door or rear panel. The<br>partial doors may be combined with one another as required. A trim<br>panel is required at the top and bottom in each case. Door may be<br>optionally hinged on the right or left. In the case of doors without<br>viewing panel (height 600 – 1000 mm), monitor frame SZ 2305.000<br>may be installed. Standard double-bit lock insert may be exchanged<br>for lock inserts, type F, and from 600 mm height, for comfort handle |
| Sheet steel, 2 mm                                                                                                                                                                                                                                                                                                                                                                                                                                                                                   |
| Textured paint                                                                                                                                                                                                                                                                                                                                                                                                                                                                                      |
| RAL 7035                                                                                                                                                                                                                                                                                                                                                                                                                                                                                            |
| Cross member<br>Hinges<br>Lock components<br>Assembly parts                                                                                                                                                                                                                                                                                                                                                                                                                                         |
| Width: 600 mm<br>Height: 200 mm                                                                                                                                                                                                                                                                                                                                                                                                                                                                     |
|                                                                                                                                                                                                                                                                                                                                                                                                                                                                                                     |