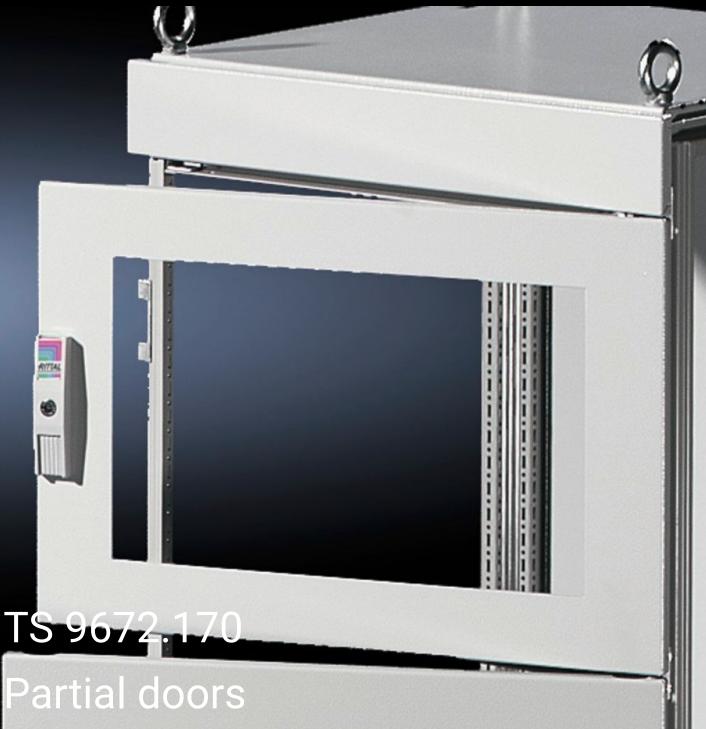

## TS 9672.170 - Partial doors for TS

Door may be optionally hinged on the right or left.

## **Features**

| Model No.           | TS 9672.170                                                                                                                                                                                                                                                                                                                                                                                                                                                                        |
|---------------------|------------------------------------------------------------------------------------------------------------------------------------------------------------------------------------------------------------------------------------------------------------------------------------------------------------------------------------------------------------------------------------------------------------------------------------------------------------------------------------|
| Product description | Suitable for TS enclosures instead of a door or rear panel. The partial doors may be combined with one another as required. A trim panel is required at the top and bottom in each case. Door may be optionally hinged on the right or left. In the case of doors without viewing panel (height 600 – 1000 mm), monitor frame SZ 2305.000 may be installed. Standard double-bit lock insert may be exchanged for lock inserts, type F, and from 600 mm height, for comfort handle. |
| Material            | Sheet steel, 2 mm                                                                                                                                                                                                                                                                                                                                                                                                                                                                  |
| Surface finish      | Textured paint                                                                                                                                                                                                                                                                                                                                                                                                                                                                     |
| Colour              | RAL 7035                                                                                                                                                                                                                                                                                                                                                                                                                                                                           |
| Supply includes     | Cross member Hinges Lock components Assembly parts                                                                                                                                                                                                                                                                                                                                                                                                                                 |
| Dimensions          | Width: 600 mm<br>Height: 2,000 mm                                                                                                                                                                                                                                                                                                                                                                                                                                                  |