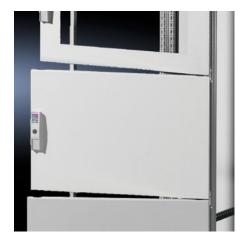

## TS 9672.176 - Partial doors for TS

Door may be optionally hinged on the right or left.

## **Features**

| Model No.           | TS 9672.176                                                                                                                                                                                                                                                                                                                                                                                                                                                                        |
|---------------------|------------------------------------------------------------------------------------------------------------------------------------------------------------------------------------------------------------------------------------------------------------------------------------------------------------------------------------------------------------------------------------------------------------------------------------------------------------------------------------|
| Product description | Suitable for TS enclosures instead of a door or rear panel. The partial doors may be combined with one another as required. A trim panel is required at the top and bottom in each case. Door may be optionally hinged on the right or left. In the case of doors without viewing panel (height 600 – 1000 mm), monitor frame SZ 2305.000 may be installed. Standard double-bit lock insert may be exchanged for lock inserts, type F, and from 600 mm height, for comfort handle. |
| Material            | Sheet steel, 2 mm                                                                                                                                                                                                                                                                                                                                                                                                                                                                  |
| Surface finish      | Textured paint                                                                                                                                                                                                                                                                                                                                                                                                                                                                     |
| Colour              | RAL 7035                                                                                                                                                                                                                                                                                                                                                                                                                                                                           |
| Supply includes     | Cross member<br>Hinges                                                                                                                                                                                                                                                                                                                                                                                                                                                             |
|                     | Lock components                                                                                                                                                                                                                                                                                                                                                                                                                                                                    |
|                     | Assembly parts                                                                                                                                                                                                                                                                                                                                                                                                                                                                     |
| Dimensions          | Width: 600 mm                                                                                                                                                                                                                                                                                                                                                                                                                                                                      |
|                     | Height: 1,600 mm                                                                                                                                                                                                                                                                                                                                                                                                                                                                   |
|                     |                                                                                                                                                                                                                                                                                                                                                                                                                                                                                    |