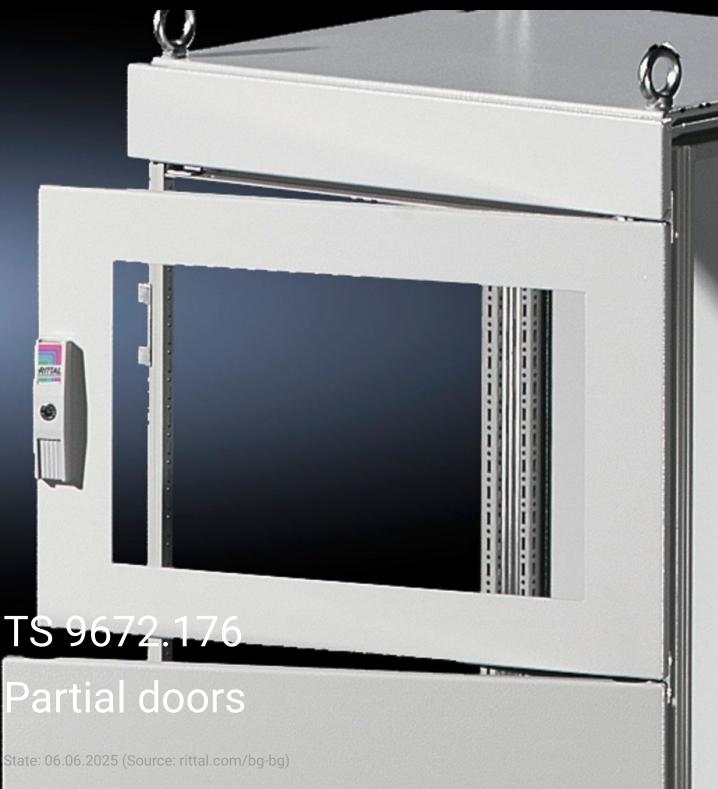

## TS 9672.176 - Partial doors for TS

Door may be optionally hinged on the right or left.

## **Features**

| Model No.           | TS 9672.176                                                                                                                                                                                                                                                                                                                                                                                                                                                                        |
|---------------------|------------------------------------------------------------------------------------------------------------------------------------------------------------------------------------------------------------------------------------------------------------------------------------------------------------------------------------------------------------------------------------------------------------------------------------------------------------------------------------|
| Product description | Suitable for TS enclosures instead of a door or rear panel. The partial doors may be combined with one another as required. A trim panel is required at the top and bottom in each case. Door may be optionally hinged on the right or left. In the case of doors without viewing panel (height 600 – 1000 mm), monitor frame SZ 2305.000 may be installed. Standard double-bit lock insert may be exchanged for lock inserts, type F, and from 600 mm height, for comfort handle. |
| Material            | Sheet steel, 2 mm                                                                                                                                                                                                                                                                                                                                                                                                                                                                  |
| Surface finish      | Textured paint                                                                                                                                                                                                                                                                                                                                                                                                                                                                     |
| Colour              | RAL 7035                                                                                                                                                                                                                                                                                                                                                                                                                                                                           |
| Supply includes     | Cross member<br>Hinges                                                                                                                                                                                                                                                                                                                                                                                                                                                             |
|                     | Lock components                                                                                                                                                                                                                                                                                                                                                                                                                                                                    |
|                     | Assembly parts                                                                                                                                                                                                                                                                                                                                                                                                                                                                     |
| Dimensions          | Width: 600 mm                                                                                                                                                                                                                                                                                                                                                                                                                                                                      |
|                     | Height: 1,600 mm                                                                                                                                                                                                                                                                                                                                                                                                                                                                   |
|                     |                                                                                                                                                                                                                                                                                                                                                                                                                                                                                    |