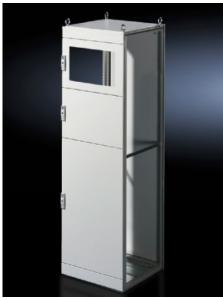

## TS 9672.176 - Partial doors for TS

Door may be optionally hinged on the right or left.

## **Features**

| Model No.           | TS 9672.176                                                                                                                                                                                                                                                                                                                                                                                                                                                                        |
|---------------------|------------------------------------------------------------------------------------------------------------------------------------------------------------------------------------------------------------------------------------------------------------------------------------------------------------------------------------------------------------------------------------------------------------------------------------------------------------------------------------|
| Product description | Suitable for TS enclosures instead of a door or rear panel. The partial doors may be combined with one another as required. A trim panel is required at the top and bottom in each case. Door may be optionally hinged on the right or left. In the case of doors without viewing panel (height 600 – 1000 mm), monitor frame SZ 2305.000 may be installed. Standard double-bit lock insert may be exchanged for lock inserts, type F, and from 600 mm height, for comfort handle. |
| Material            | Sheet steel, 2 mm                                                                                                                                                                                                                                                                                                                                                                                                                                                                  |
| Surface finish      | Textured paint                                                                                                                                                                                                                                                                                                                                                                                                                                                                     |
| Colour              | RAL 7035                                                                                                                                                                                                                                                                                                                                                                                                                                                                           |
| Supply includes     | Cross member<br>Hinges                                                                                                                                                                                                                                                                                                                                                                                                                                                             |
|                     | Lock components                                                                                                                                                                                                                                                                                                                                                                                                                                                                    |
|                     | Assembly parts                                                                                                                                                                                                                                                                                                                                                                                                                                                                     |
| Dimensions          | Width: 600 mm                                                                                                                                                                                                                                                                                                                                                                                                                                                                      |
|                     | Height: 1,600 mm                                                                                                                                                                                                                                                                                                                                                                                                                                                                   |
|                     |                                                                                                                                                                                                                                                                                                                                                                                                                                                                                    |