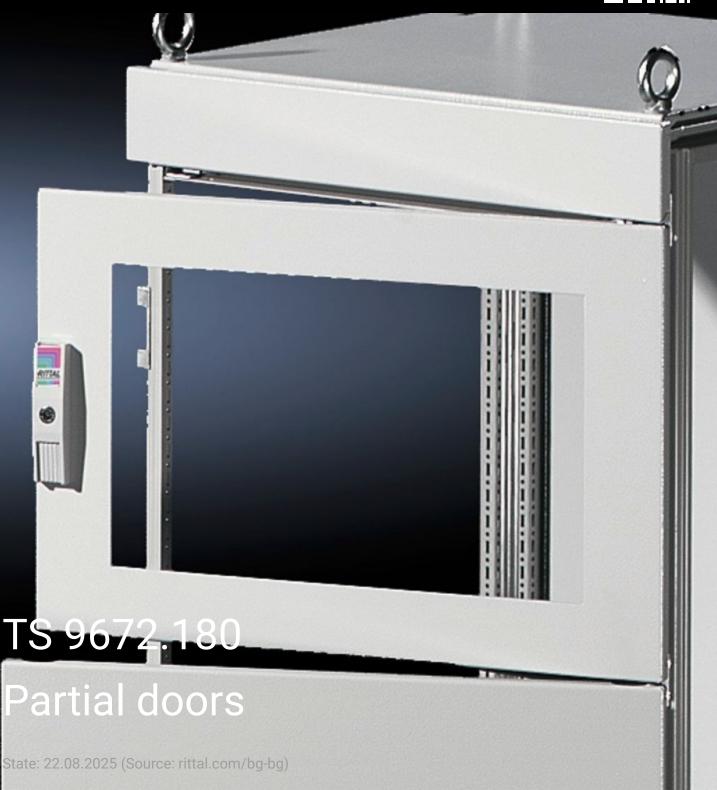

## TS 9672.180 - Partial doors for TS

Door may be optionally hinged on the right or left.

## **Features**

| Model No.           | TS 9672.180                                                                                                                                                                                                                                                                                                                                                                                                                                                                        |
|---------------------|------------------------------------------------------------------------------------------------------------------------------------------------------------------------------------------------------------------------------------------------------------------------------------------------------------------------------------------------------------------------------------------------------------------------------------------------------------------------------------|
| Product description | Suitable for TS enclosures instead of a door or rear panel. The partial doors may be combined with one another as required. A trim panel is required at the top and bottom in each case. Door may be optionally hinged on the right or left. In the case of doors without viewing panel (height 600 – 1000 mm), monitor frame SZ 2305.000 may be installed. Standard double-bit lock insert may be exchanged for lock inserts, type F, and from 600 mm height, for comfort handle. |
| Material            | Sheet steel, 2 mm                                                                                                                                                                                                                                                                                                                                                                                                                                                                  |
| Surface finish      | Textured paint                                                                                                                                                                                                                                                                                                                                                                                                                                                                     |
| Colour              | RAL 7035                                                                                                                                                                                                                                                                                                                                                                                                                                                                           |
| Supply includes     | Cross member Hinges Lock components Assembly parts                                                                                                                                                                                                                                                                                                                                                                                                                                 |
| Dimensions          | Width: 800 mm Height: 1,000 mm                                                                                                                                                                                                                                                                                                                                                                                                                                                     |
|                     |                                                                                                                                                                                                                                                                                                                                                                                                                                                                                    |