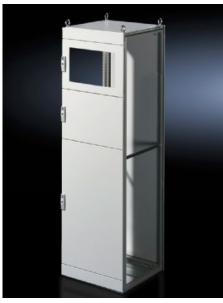

## TS 9672.184 - Partial doors for TS

Door may be optionally hinged on the right or left.

## **Features**

| Model No.           | TS 9672.184                                                                                                                                                                                                                                                                                                                                                                                                                                                                       |
|---------------------|-----------------------------------------------------------------------------------------------------------------------------------------------------------------------------------------------------------------------------------------------------------------------------------------------------------------------------------------------------------------------------------------------------------------------------------------------------------------------------------|
| Product description | Suitable for TS enclosures instead of a door or rear panel. The partial doors may be combined with one another as required. A trim panel is required at the top and bottom in each case. Door may be optionally hinged on the right or left. In the case of doors without viewing panel (height 600 – 1000 mm), monitor frame SZ 2305.000 may be installed. Standard double-bit lock insert may be exchanged for lock inserts, type F, and from 600 mm height, for comfort handle |
| Material            | Sheet steel, 2 mm                                                                                                                                                                                                                                                                                                                                                                                                                                                                 |
| Surface finish      | Textured paint                                                                                                                                                                                                                                                                                                                                                                                                                                                                    |
| Colour              | RAL 7035                                                                                                                                                                                                                                                                                                                                                                                                                                                                          |
| Supply includes     | Cross member Hinges Lock components Assembly parts                                                                                                                                                                                                                                                                                                                                                                                                                                |
| Dimensions          | Width: 800 mm<br>Height: 400 mm                                                                                                                                                                                                                                                                                                                                                                                                                                                   |