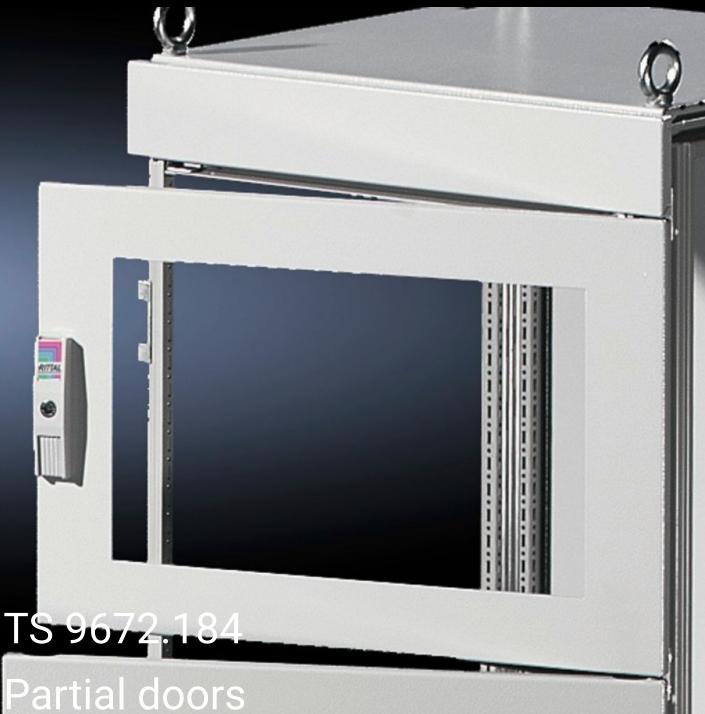

## TS 9672.184 - Partial doors for TS

Door may be optionally hinged on the right or left.

## **Features**

| Model No.           | TS 9672.184                                                                                                                                                                                                                                                                                                                                                                                                                                                                       |
|---------------------|-----------------------------------------------------------------------------------------------------------------------------------------------------------------------------------------------------------------------------------------------------------------------------------------------------------------------------------------------------------------------------------------------------------------------------------------------------------------------------------|
| Product description | Suitable for TS enclosures instead of a door or rear panel. The partial doors may be combined with one another as required. A trim panel is required at the top and bottom in each case. Door may be optionally hinged on the right or left. In the case of doors without viewing panel (height 600 – 1000 mm), monitor frame SZ 2305.000 may be installed. Standard double-bit lock insert may be exchanged for lock inserts, type F, and from 600 mm height, for comfort handle |
| Material            | Sheet steel, 2 mm                                                                                                                                                                                                                                                                                                                                                                                                                                                                 |
| Surface finish      | Textured paint                                                                                                                                                                                                                                                                                                                                                                                                                                                                    |
| Colour              | RAL 7035                                                                                                                                                                                                                                                                                                                                                                                                                                                                          |
| Supply includes     | Cross member Hinges Lock components Assembly parts                                                                                                                                                                                                                                                                                                                                                                                                                                |
| Dimensions          | Width: 800 mm<br>Height: 400 mm                                                                                                                                                                                                                                                                                                                                                                                                                                                   |