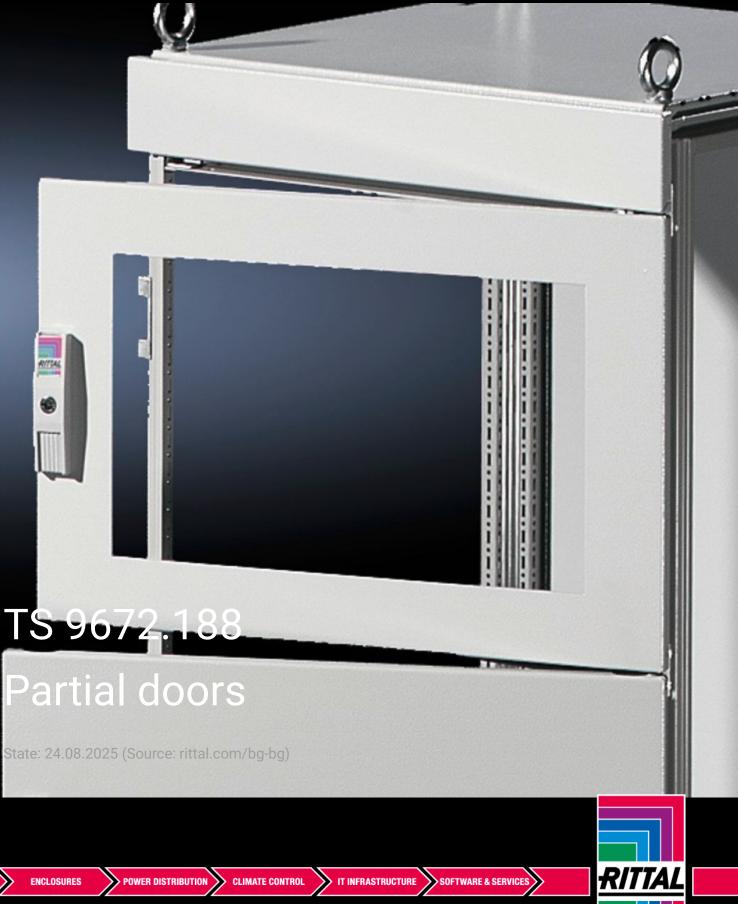

## TS 9672.188 - Partial doors for TS

Door may be optionally hinged on the right or left.

## Features

| TS 9672.188                                                                                                                                                                                                                                                                                                                                                                                                                                                                                         |
|-----------------------------------------------------------------------------------------------------------------------------------------------------------------------------------------------------------------------------------------------------------------------------------------------------------------------------------------------------------------------------------------------------------------------------------------------------------------------------------------------------|
| Suitable for TS enclosures instead of a door or rear panel. The<br>partial doors may be combined with one another as required. A trim<br>panel is required at the top and bottom in each case. Door may be<br>optionally hinged on the right or left. In the case of doors without<br>viewing panel (height 600 – 1000 mm), monitor frame SZ 2305.000<br>may be installed. Standard double-bit lock insert may be exchanged<br>for lock inserts, type F, and from 600 mm height, for comfort handle |
| Sheet steel, 2 mm                                                                                                                                                                                                                                                                                                                                                                                                                                                                                   |
| Textured paint                                                                                                                                                                                                                                                                                                                                                                                                                                                                                      |
| RAL 7035                                                                                                                                                                                                                                                                                                                                                                                                                                                                                            |
| Cross member<br>Hinges<br>Lock components<br>Assembly parts                                                                                                                                                                                                                                                                                                                                                                                                                                         |
| Width: 800 mm<br>Height: 800 mm                                                                                                                                                                                                                                                                                                                                                                                                                                                                     |
|                                                                                                                                                                                                                                                                                                                                                                                                                                                                                                     |