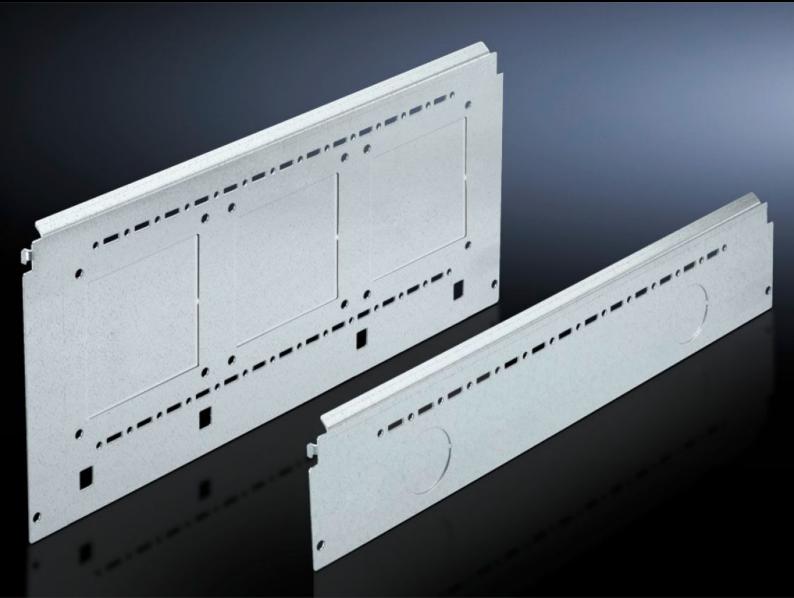

# SV 9673.041 - Compartment side panel module for internal compartmentalisation

Side divider panel for compartments, for locating into the TS pitch pattern.

### Features

| Model No.             | SV 9673.041                                                                                                                                                                                                                                                                                                                                                                                                                                                                                                            |
|-----------------------|------------------------------------------------------------------------------------------------------------------------------------------------------------------------------------------------------------------------------------------------------------------------------------------------------------------------------------------------------------------------------------------------------------------------------------------------------------------------------------------------------------------------|
| Product description   | Side divider panel for compartments, for locating into the TS pitch<br>pattern. Prepared for the location of mounting brackets for<br>horizontal compartment dividers or mounting plates. Two TS<br>system punchings allow the use of additional TS accessories. The<br>side panel modules for reduced compartment depth and an<br>auxiliary construction using TS punched rails 17 x 17 mm can be<br>used to provide a separate enclosure space in the side panel area,<br>e.g. for the provision of a busbar system. |
| Material              | Sheet steel, 1.5 mm                                                                                                                                                                                                                                                                                                                                                                                                                                                                                                    |
| Surface finish        | Zinc-plated                                                                                                                                                                                                                                                                                                                                                                                                                                                                                                            |
| Supply includes       | Assembly parts                                                                                                                                                                                                                                                                                                                                                                                                                                                                                                         |
| For compartment depth | 400 mm                                                                                                                                                                                                                                                                                                                                                                                                                                                                                                                 |
| Dimensions            | Height: 100 mm                                                                                                                                                                                                                                                                                                                                                                                                                                                                                                         |
| Packs of              | 6 pc(s).                                                                                                                                                                                                                                                                                                                                                                                                                                                                                                               |
| Net weight            | 2.22                                                                                                                                                                                                                                                                                                                                                                                                                                                                                                                   |
| Gross weight          | 2.276                                                                                                                                                                                                                                                                                                                                                                                                                                                                                                                  |
| Customs tariff number | 73269098                                                                                                                                                                                                                                                                                                                                                                                                                                                                                                               |
| EAN                   | 4028177704817                                                                                                                                                                                                                                                                                                                                                                                                                                                                                                          |