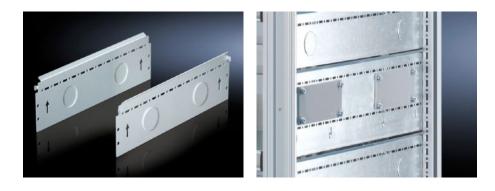

# SV 9673.041 - Compartment side panel module for internal compartmentalisation

Side divider panel for compartments, for locating into the TS pitch pattern.

### Features

| Model No.             | SV 9673.041                                                                                                                                                                                                                                                                                                                                                                                                                                                                                                            |
|-----------------------|------------------------------------------------------------------------------------------------------------------------------------------------------------------------------------------------------------------------------------------------------------------------------------------------------------------------------------------------------------------------------------------------------------------------------------------------------------------------------------------------------------------------|
| Product description   | Side divider panel for compartments, for locating into the TS pitch<br>pattern. Prepared for the location of mounting brackets for<br>horizontal compartment dividers or mounting plates. Two TS<br>system punchings allow the use of additional TS accessories. The<br>side panel modules for reduced compartment depth and an<br>auxiliary construction using TS punched rails 17 x 17 mm can be<br>used to provide a separate enclosure space in the side panel area,<br>e.g. for the provision of a busbar system. |
| Material              | Sheet steel, 1.5 mm                                                                                                                                                                                                                                                                                                                                                                                                                                                                                                    |
| Surface finish        | Zinc-plated                                                                                                                                                                                                                                                                                                                                                                                                                                                                                                            |
| Supply includes       | Assembly parts                                                                                                                                                                                                                                                                                                                                                                                                                                                                                                         |
| For compartment depth | 400 mm                                                                                                                                                                                                                                                                                                                                                                                                                                                                                                                 |
| Dimensions            | Height: 100 mm                                                                                                                                                                                                                                                                                                                                                                                                                                                                                                         |
| Packs of              | 6 pc(s).                                                                                                                                                                                                                                                                                                                                                                                                                                                                                                               |
| Net weight            | 2.22                                                                                                                                                                                                                                                                                                                                                                                                                                                                                                                   |
| Gross weight          | 2.276                                                                                                                                                                                                                                                                                                                                                                                                                                                                                                                  |
| Customs tariff number | 73269098                                                                                                                                                                                                                                                                                                                                                                                                                                                                                                               |
| EAN                   | 4028177704817                                                                                                                                                                                                                                                                                                                                                                                                                                                                                                          |