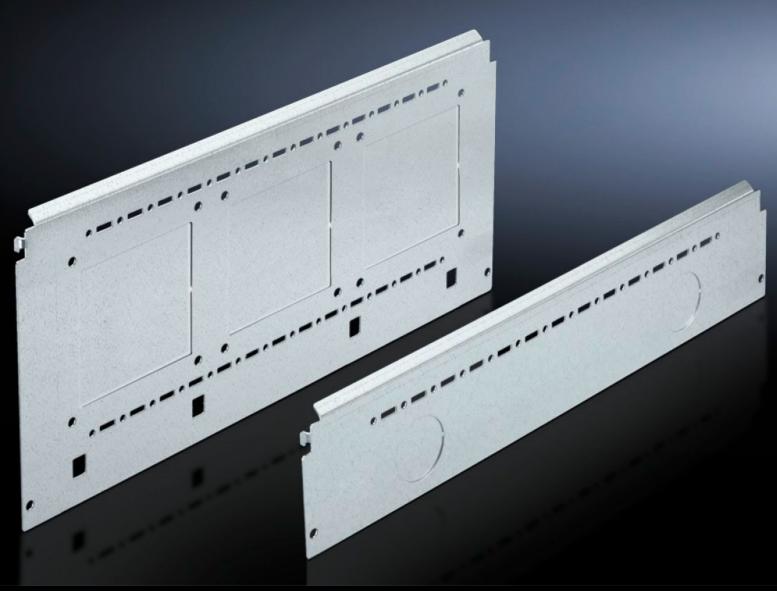

# SV 9673.052 - Compartment side panel module for internal compartmentalisation

Side divider panel for compartments, for locating into the TS pitch pattern.

#### **Features**

| Model No.             | SV 9673.052                                                                                                                                                                                                                                                                                                                                                                                                                                                                                       |
|-----------------------|---------------------------------------------------------------------------------------------------------------------------------------------------------------------------------------------------------------------------------------------------------------------------------------------------------------------------------------------------------------------------------------------------------------------------------------------------------------------------------------------------|
| Product description   | Side divider panel for compartments, for locating into the TS pitch pattern. Prepared for the location of mounting brackets for horizontal compartment dividers or mounting plates. Two TS system punchings allow the use of additional TS accessories. The side panel modules for reduced compartment depth and an auxiliary construction using TS punched rails 17 x 17 mm can be used to provide a separate enclosure space in the side panel area, e.g. for the provision of a busbar system. |
| Material              | Sheet steel, 1.5 mm                                                                                                                                                                                                                                                                                                                                                                                                                                                                               |
| Surface finish        | Zinc-plated                                                                                                                                                                                                                                                                                                                                                                                                                                                                                       |
| Supply includes       | Assembly parts                                                                                                                                                                                                                                                                                                                                                                                                                                                                                    |
| For compartment depth | 425 mm                                                                                                                                                                                                                                                                                                                                                                                                                                                                                            |
| Dimensions            | Height: 200 mm                                                                                                                                                                                                                                                                                                                                                                                                                                                                                    |
| Packs of              | 6 pc(s).                                                                                                                                                                                                                                                                                                                                                                                                                                                                                          |
| Net weight            | 5.232                                                                                                                                                                                                                                                                                                                                                                                                                                                                                             |
| Gross weight          | 5.506                                                                                                                                                                                                                                                                                                                                                                                                                                                                                             |
| Customs tariff number | 73269098                                                                                                                                                                                                                                                                                                                                                                                                                                                                                          |
| EAN                   | 4028177543553                                                                                                                                                                                                                                                                                                                                                                                                                                                                                     |