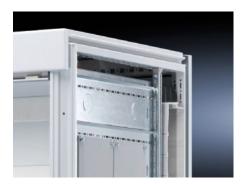

# SV 9673.061 - Compartment side panel module for internal compartmentalisation

Side divider panel for compartments, for locating into the TS pitch pattern.

#### **Features**

| Model No.             | SV 9673.061                                                                                                                                                                                                                                                                                                                                                                                                                                                                                       |
|-----------------------|---------------------------------------------------------------------------------------------------------------------------------------------------------------------------------------------------------------------------------------------------------------------------------------------------------------------------------------------------------------------------------------------------------------------------------------------------------------------------------------------------|
| Product description   | Side divider panel for compartments, for locating into the TS pitch pattern. Prepared for the location of mounting brackets for horizontal compartment dividers or mounting plates. Two TS system punchings allow the use of additional TS accessories. The side panel modules for reduced compartment depth and an auxiliary construction using TS punched rails 17 x 17 mm can be used to provide a separate enclosure space in the side panel area, e.g. for the provision of a busbar system. |
| Material              | Sheet steel, 1.5 mm                                                                                                                                                                                                                                                                                                                                                                                                                                                                               |
| Surface finish        | Zinc-plated                                                                                                                                                                                                                                                                                                                                                                                                                                                                                       |
| Supply includes       | Assembly parts                                                                                                                                                                                                                                                                                                                                                                                                                                                                                    |
| For compartment depth | 600 mm                                                                                                                                                                                                                                                                                                                                                                                                                                                                                            |
| Dimensions            | Height: 100 mm                                                                                                                                                                                                                                                                                                                                                                                                                                                                                    |
| Packs of              | 6 pc(s).                                                                                                                                                                                                                                                                                                                                                                                                                                                                                          |
| Net weight            | 3.384                                                                                                                                                                                                                                                                                                                                                                                                                                                                                             |
| Gross weight          | 3.586                                                                                                                                                                                                                                                                                                                                                                                                                                                                                             |
| Customs tariff number | 73269098                                                                                                                                                                                                                                                                                                                                                                                                                                                                                          |
| EAN                   | 4028177543331                                                                                                                                                                                                                                                                                                                                                                                                                                                                                     |