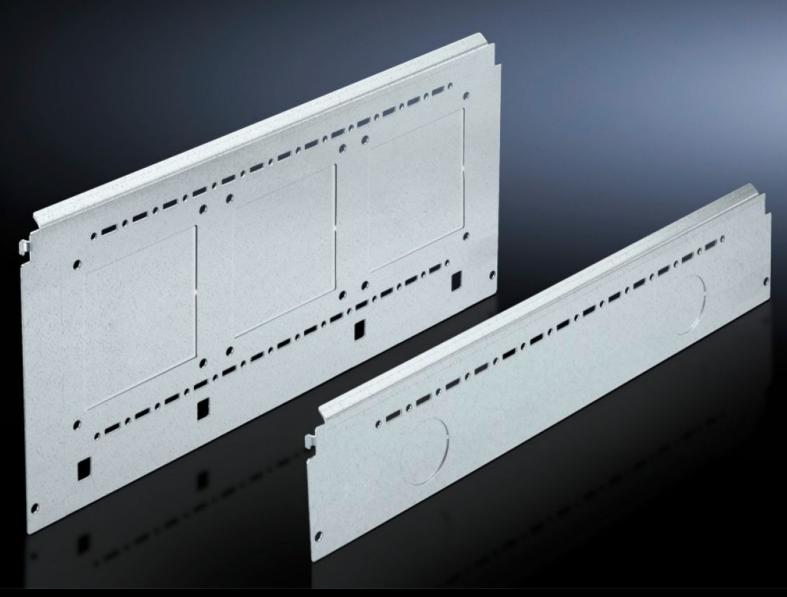

# SV 9673.061 - Compartment side panel module for internal compartmentalisation

Side divider panel for compartments, for locating into the TS pitch pattern.

#### **Features**

| Model No.             | SV 9673.061                                                                                                                                                                                                                                                                                                                                                                                                                                                                                       |
|-----------------------|---------------------------------------------------------------------------------------------------------------------------------------------------------------------------------------------------------------------------------------------------------------------------------------------------------------------------------------------------------------------------------------------------------------------------------------------------------------------------------------------------|
| Product description   | Side divider panel for compartments, for locating into the TS pitch pattern. Prepared for the location of mounting brackets for horizontal compartment dividers or mounting plates. Two TS system punchings allow the use of additional TS accessories. The side panel modules for reduced compartment depth and an auxiliary construction using TS punched rails 17 x 17 mm can be used to provide a separate enclosure space in the side panel area, e.g. for the provision of a busbar system. |
| Material              | Sheet steel, 1.5 mm                                                                                                                                                                                                                                                                                                                                                                                                                                                                               |
| Surface finish        | Zinc-plated                                                                                                                                                                                                                                                                                                                                                                                                                                                                                       |
| Supply includes       | Assembly parts                                                                                                                                                                                                                                                                                                                                                                                                                                                                                    |
| For compartment depth | 600 mm                                                                                                                                                                                                                                                                                                                                                                                                                                                                                            |
| Dimensions            | Height: 100 mm                                                                                                                                                                                                                                                                                                                                                                                                                                                                                    |
| Packs of              | 6 pc(s).                                                                                                                                                                                                                                                                                                                                                                                                                                                                                          |
| Net weight            | 3.384                                                                                                                                                                                                                                                                                                                                                                                                                                                                                             |
| Gross weight          | 3.586                                                                                                                                                                                                                                                                                                                                                                                                                                                                                             |
| Customs tariff number | 73269098                                                                                                                                                                                                                                                                                                                                                                                                                                                                                          |
| EAN                   | 4028177543331                                                                                                                                                                                                                                                                                                                                                                                                                                                                                     |