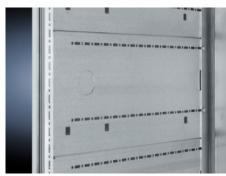

# SV 9673.061 - Compartment side panel module for internal compartmentalisation

Side divider panel for compartments, for locating into the TS pitch pattern.

#### **Features**

| Model No.             | SV 9673.061                                                                                                                                                                                                                                                                                                                                                                                                                                                                                       |
|-----------------------|---------------------------------------------------------------------------------------------------------------------------------------------------------------------------------------------------------------------------------------------------------------------------------------------------------------------------------------------------------------------------------------------------------------------------------------------------------------------------------------------------|
| Product description   | Side divider panel for compartments, for locating into the TS pitch pattern. Prepared for the location of mounting brackets for horizontal compartment dividers or mounting plates. Two TS system punchings allow the use of additional TS accessories. The side panel modules for reduced compartment depth and an auxiliary construction using TS punched rails 17 x 17 mm can be used to provide a separate enclosure space in the side panel area, e.g. for the provision of a busbar system. |
| Material              | Sheet steel, 1.5 mm                                                                                                                                                                                                                                                                                                                                                                                                                                                                               |
| Surface finish        | Zinc-plated                                                                                                                                                                                                                                                                                                                                                                                                                                                                                       |
| Supply includes       | Assembly parts                                                                                                                                                                                                                                                                                                                                                                                                                                                                                    |
| For compartment depth | 600 mm                                                                                                                                                                                                                                                                                                                                                                                                                                                                                            |
| Dimensions            | Height: 100 mm                                                                                                                                                                                                                                                                                                                                                                                                                                                                                    |
| Packs of              | 6 pc(s).                                                                                                                                                                                                                                                                                                                                                                                                                                                                                          |
| Net weight            | 3.384                                                                                                                                                                                                                                                                                                                                                                                                                                                                                             |
| Gross weight          | 3.586                                                                                                                                                                                                                                                                                                                                                                                                                                                                                             |
| Customs tariff number | 73269098                                                                                                                                                                                                                                                                                                                                                                                                                                                                                          |
| EAN                   | 4028177543331                                                                                                                                                                                                                                                                                                                                                                                                                                                                                     |