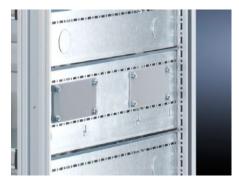

# SV 9673.061 - Compartment side panel module for internal compartmentalisation

Side divider panel for compartments, for locating into the TS pitch pattern.

#### **Features**

| Model No.             | SV 9673.061                                                                                                                                                                                                                                                                                                                                                                                                                                                                                       |
|-----------------------|---------------------------------------------------------------------------------------------------------------------------------------------------------------------------------------------------------------------------------------------------------------------------------------------------------------------------------------------------------------------------------------------------------------------------------------------------------------------------------------------------|
| Product description   | Side divider panel for compartments, for locating into the TS pitch pattern. Prepared for the location of mounting brackets for horizontal compartment dividers or mounting plates. Two TS system punchings allow the use of additional TS accessories. The side panel modules for reduced compartment depth and an auxiliary construction using TS punched rails 17 x 17 mm can be used to provide a separate enclosure space in the side panel area, e.g. for the provision of a busbar system. |
| Material              | Sheet steel, 1.5 mm                                                                                                                                                                                                                                                                                                                                                                                                                                                                               |
| Surface finish        | Zinc-plated                                                                                                                                                                                                                                                                                                                                                                                                                                                                                       |
| Supply includes       | Assembly parts                                                                                                                                                                                                                                                                                                                                                                                                                                                                                    |
| For compartment depth | 600 mm                                                                                                                                                                                                                                                                                                                                                                                                                                                                                            |
| Dimensions            | Height: 100 mm                                                                                                                                                                                                                                                                                                                                                                                                                                                                                    |
| Packs of              | 6 pc(s).                                                                                                                                                                                                                                                                                                                                                                                                                                                                                          |
| Net weight            | 3.384                                                                                                                                                                                                                                                                                                                                                                                                                                                                                             |
| Gross weight          | 3.586                                                                                                                                                                                                                                                                                                                                                                                                                                                                                             |
| Customs tariff number | 73269098                                                                                                                                                                                                                                                                                                                                                                                                                                                                                          |
| EAN                   | 4028177543331                                                                                                                                                                                                                                                                                                                                                                                                                                                                                     |