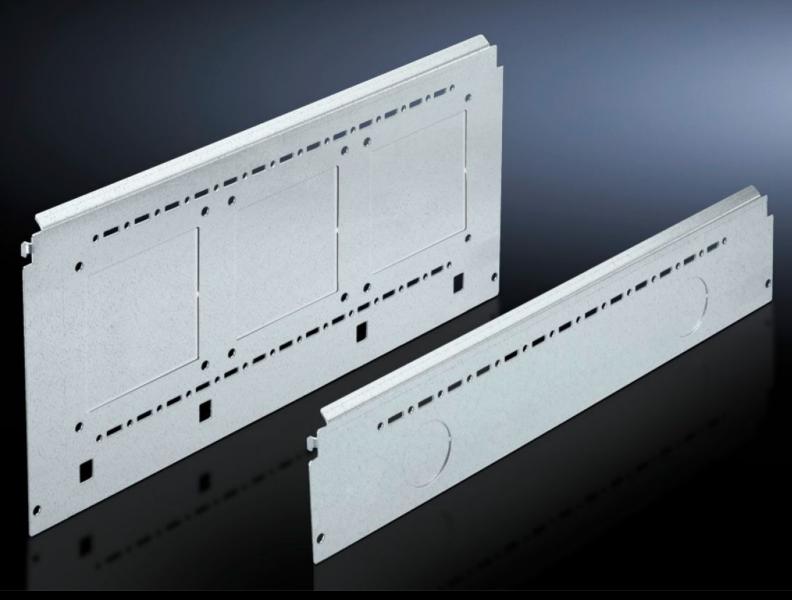

# SV 9673.063 - Compartment side panel module for internal compartmentalisation

Side divider panel for compartments, for locating into the TS pitch pattern.

#### **Features**

| Model No.             | SV 9673.063                                                                                                                                                                                                                                                                                                                                                                                                                                                                                       |  |
|-----------------------|---------------------------------------------------------------------------------------------------------------------------------------------------------------------------------------------------------------------------------------------------------------------------------------------------------------------------------------------------------------------------------------------------------------------------------------------------------------------------------------------------|--|
| Product description   | Side divider panel for compartments, for locating into the TS pitch pattern. Prepared for the location of mounting brackets for horizontal compartment dividers or mounting plates. Two TS system punchings allow the use of additional TS accessories. The side panel modules for reduced compartment depth and an auxiliary construction using TS punched rails 17 x 17 mm can be used to provide a separate enclosure space in the side panel area, e.g. for the provision of a busbar system. |  |
| Material              | Sheet steel, 1.5 mm                                                                                                                                                                                                                                                                                                                                                                                                                                                                               |  |
| Surface finish        | Zinc-plated                                                                                                                                                                                                                                                                                                                                                                                                                                                                                       |  |
| Supply includes       | Assembly parts                                                                                                                                                                                                                                                                                                                                                                                                                                                                                    |  |
| For compartment depth | 600 mm                                                                                                                                                                                                                                                                                                                                                                                                                                                                                            |  |
| Dimensions            | Height: 300 mm                                                                                                                                                                                                                                                                                                                                                                                                                                                                                    |  |
| Packs of              | 2 pc(s).                                                                                                                                                                                                                                                                                                                                                                                                                                                                                          |  |
| Net weight            | 3.66                                                                                                                                                                                                                                                                                                                                                                                                                                                                                              |  |
| Gross weight          | 3.86                                                                                                                                                                                                                                                                                                                                                                                                                                                                                              |  |
| Customs tariff number | 94039910                                                                                                                                                                                                                                                                                                                                                                                                                                                                                          |  |
| EAN                   | 4028177684713                                                                                                                                                                                                                                                                                                                                                                                                                                                                                     |  |