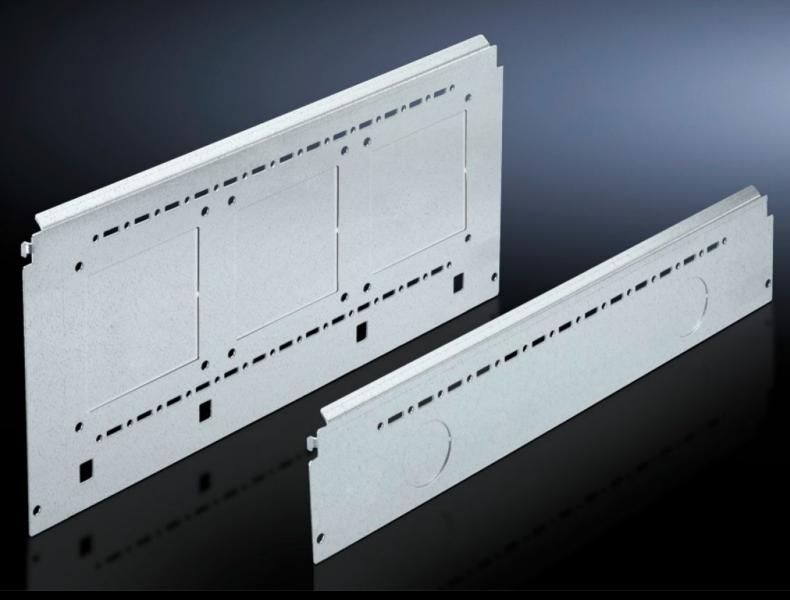

# SV 9673.064 - Compartment side panel module for internal compartmentalisation

Side divider panel for compartments, for locating into the TS pitch pattern.

#### **Features**

| Model No.             | SV 9673.064                                                                                                                                                                                                                                                                                                                                                                                                                                                                                       |
|-----------------------|---------------------------------------------------------------------------------------------------------------------------------------------------------------------------------------------------------------------------------------------------------------------------------------------------------------------------------------------------------------------------------------------------------------------------------------------------------------------------------------------------|
| Product description   | Side divider panel for compartments, for locating into the TS pitch pattern. Prepared for the location of mounting brackets for horizontal compartment dividers or mounting plates. Two TS system punchings allow the use of additional TS accessories. The side panel modules for reduced compartment depth and an auxiliary construction using TS punched rails 17 x 17 mm can be used to provide a separate enclosure space in the side panel area, e.g. for the provision of a busbar system. |
| Material              | Sheet steel, 1.5 mm                                                                                                                                                                                                                                                                                                                                                                                                                                                                               |
| Surface finish        | Zinc-plated                                                                                                                                                                                                                                                                                                                                                                                                                                                                                       |
| Supply includes       | Assembly parts                                                                                                                                                                                                                                                                                                                                                                                                                                                                                    |
| For compartment depth | 600 mm                                                                                                                                                                                                                                                                                                                                                                                                                                                                                            |
| Dimensions            | Height: 400 mm                                                                                                                                                                                                                                                                                                                                                                                                                                                                                    |
| Packs of              | 2 pc(s).                                                                                                                                                                                                                                                                                                                                                                                                                                                                                          |
| Net weight            | 4.846                                                                                                                                                                                                                                                                                                                                                                                                                                                                                             |
| Gross weight          | 5.1                                                                                                                                                                                                                                                                                                                                                                                                                                                                                               |
| Customs tariff number | 94039910                                                                                                                                                                                                                                                                                                                                                                                                                                                                                          |
| EAN                   | 4028177684720                                                                                                                                                                                                                                                                                                                                                                                                                                                                                     |