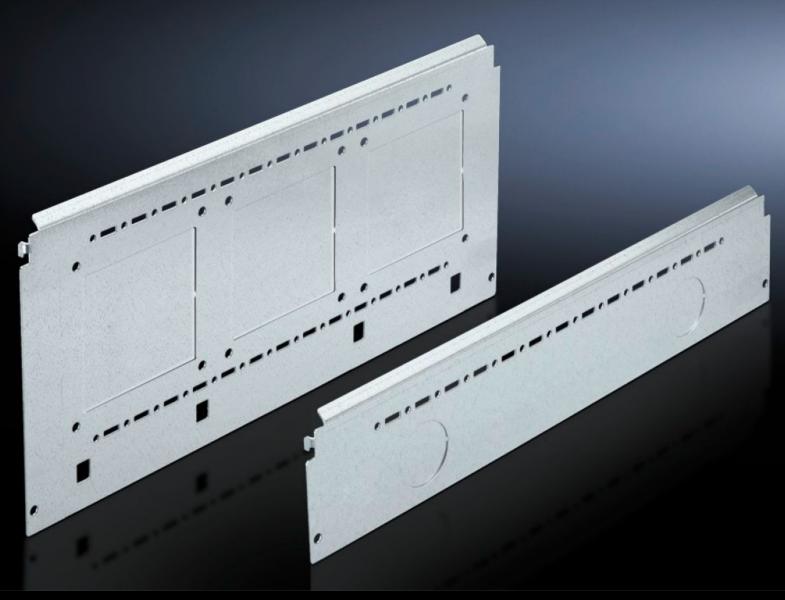

# SV 9673.065 - Compartment side panel module for internal compartmentalisation

Side divider panel for compartments, for locating into the TS pitch pattern.

#### **Features**

| Model No.             | SV 9673.065                                                                                                                                                                                                                                                                                                                                                                                                                                                                                       |  |
|-----------------------|---------------------------------------------------------------------------------------------------------------------------------------------------------------------------------------------------------------------------------------------------------------------------------------------------------------------------------------------------------------------------------------------------------------------------------------------------------------------------------------------------|--|
| Product description   | Side divider panel for compartments, for locating into the TS pitch pattern. Prepared for the location of mounting brackets for horizontal compartment dividers or mounting plates. Two TS system punchings allow the use of additional TS accessories. The side panel modules for reduced compartment depth and an auxiliary construction using TS punched rails 17 x 17 mm can be used to provide a separate enclosure space in the side panel area, e.g. for the provision of a busbar system. |  |
| Material              | Sheet steel, 1.5 mm                                                                                                                                                                                                                                                                                                                                                                                                                                                                               |  |
| Surface finish        | Zinc-plated                                                                                                                                                                                                                                                                                                                                                                                                                                                                                       |  |
| Supply includes       | Assembly parts                                                                                                                                                                                                                                                                                                                                                                                                                                                                                    |  |
| For compartment depth | 600 mm                                                                                                                                                                                                                                                                                                                                                                                                                                                                                            |  |
| Dimensions            | Height: 150 mm                                                                                                                                                                                                                                                                                                                                                                                                                                                                                    |  |
| Packs of              | 6 pc(s).                                                                                                                                                                                                                                                                                                                                                                                                                                                                                          |  |
| Net weight            | 5.034                                                                                                                                                                                                                                                                                                                                                                                                                                                                                             |  |
| Gross weight          | 5.3                                                                                                                                                                                                                                                                                                                                                                                                                                                                                               |  |
| Customs tariff number | 73269098                                                                                                                                                                                                                                                                                                                                                                                                                                                                                          |  |
| EAN                   | 4028177543348                                                                                                                                                                                                                                                                                                                                                                                                                                                                                     |  |