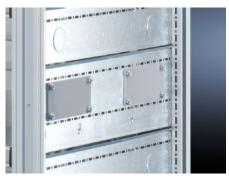

# SV 9673.065 - Compartment side panel module for internal compartmentalisation

Side divider panel for compartments, for locating into the TS pitch pattern.

#### **Features**

| Model No.             | SV 9673.065                                                                                                                                                                                                                                                                                                                                                                                                                                                                                       |  |
|-----------------------|---------------------------------------------------------------------------------------------------------------------------------------------------------------------------------------------------------------------------------------------------------------------------------------------------------------------------------------------------------------------------------------------------------------------------------------------------------------------------------------------------|--|
| Product description   | Side divider panel for compartments, for locating into the TS pitch pattern. Prepared for the location of mounting brackets for horizontal compartment dividers or mounting plates. Two TS system punchings allow the use of additional TS accessories. The side panel modules for reduced compartment depth and an auxiliary construction using TS punched rails 17 x 17 mm can be used to provide a separate enclosure space in the side panel area, e.g. for the provision of a busbar system. |  |
| Material              | Sheet steel, 1.5 mm                                                                                                                                                                                                                                                                                                                                                                                                                                                                               |  |
| Surface finish        | Zinc-plated                                                                                                                                                                                                                                                                                                                                                                                                                                                                                       |  |
| Supply includes       | Assembly parts                                                                                                                                                                                                                                                                                                                                                                                                                                                                                    |  |
| For compartment depth | 600 mm                                                                                                                                                                                                                                                                                                                                                                                                                                                                                            |  |
| Dimensions            | Height: 150 mm                                                                                                                                                                                                                                                                                                                                                                                                                                                                                    |  |
| Packs of              | 6 pc(s).                                                                                                                                                                                                                                                                                                                                                                                                                                                                                          |  |
| Net weight            | 5.034                                                                                                                                                                                                                                                                                                                                                                                                                                                                                             |  |
| Gross weight          | 5.3                                                                                                                                                                                                                                                                                                                                                                                                                                                                                               |  |
| Customs tariff number | 73269098                                                                                                                                                                                                                                                                                                                                                                                                                                                                                          |  |
| EAN                   | 4028177543348                                                                                                                                                                                                                                                                                                                                                                                                                                                                                     |  |