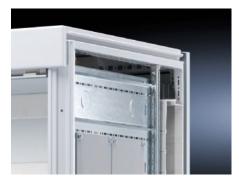

# SV 9673.065 - Compartment side panel module for internal compartmentalisation

Side divider panel for compartments, for locating into the TS pitch pattern.

#### **Features**

| Model No.             | SV 9673.065                                                                                                                                                                                                                                                                                                                                                                                                                                                                                       |  |
|-----------------------|---------------------------------------------------------------------------------------------------------------------------------------------------------------------------------------------------------------------------------------------------------------------------------------------------------------------------------------------------------------------------------------------------------------------------------------------------------------------------------------------------|--|
| Product description   | Side divider panel for compartments, for locating into the TS pitch pattern. Prepared for the location of mounting brackets for horizontal compartment dividers or mounting plates. Two TS system punchings allow the use of additional TS accessories. The side panel modules for reduced compartment depth and an auxiliary construction using TS punched rails 17 x 17 mm can be used to provide a separate enclosure space in the side panel area, e.g. for the provision of a busbar system. |  |
| Material              | Sheet steel, 1.5 mm                                                                                                                                                                                                                                                                                                                                                                                                                                                                               |  |
| Surface finish        | Zinc-plated                                                                                                                                                                                                                                                                                                                                                                                                                                                                                       |  |
| Supply includes       | Assembly parts                                                                                                                                                                                                                                                                                                                                                                                                                                                                                    |  |
| For compartment depth | 600 mm                                                                                                                                                                                                                                                                                                                                                                                                                                                                                            |  |
| Dimensions            | Height: 150 mm                                                                                                                                                                                                                                                                                                                                                                                                                                                                                    |  |
| Packs of              | 6 pc(s).                                                                                                                                                                                                                                                                                                                                                                                                                                                                                          |  |
| Net weight            | 5.034                                                                                                                                                                                                                                                                                                                                                                                                                                                                                             |  |
| Gross weight          | 5.3                                                                                                                                                                                                                                                                                                                                                                                                                                                                                               |  |
| Customs tariff number | 73269098                                                                                                                                                                                                                                                                                                                                                                                                                                                                                          |  |
| EAN                   | 4028177543348                                                                                                                                                                                                                                                                                                                                                                                                                                                                                     |  |