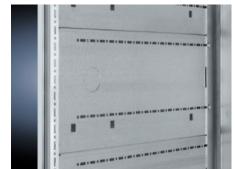

# SV 9673.065 - Compartment side panel module for internal compartmentalisation

Side divider panel for compartments, for locating into the TS pitch pattern.

#### **Features**

| Model No.             | SV 9673.065                                                                                                                                                                                                                                                                                                                                                                                                                                                                                       |  |
|-----------------------|---------------------------------------------------------------------------------------------------------------------------------------------------------------------------------------------------------------------------------------------------------------------------------------------------------------------------------------------------------------------------------------------------------------------------------------------------------------------------------------------------|--|
| Product description   | Side divider panel for compartments, for locating into the TS pitch pattern. Prepared for the location of mounting brackets for horizontal compartment dividers or mounting plates. Two TS system punchings allow the use of additional TS accessories. The side panel modules for reduced compartment depth and an auxiliary construction using TS punched rails 17 x 17 mm can be used to provide a separate enclosure space in the side panel area, e.g. for the provision of a busbar system. |  |
| Material              | Sheet steel, 1.5 mm                                                                                                                                                                                                                                                                                                                                                                                                                                                                               |  |
| Surface finish        | Zinc-plated                                                                                                                                                                                                                                                                                                                                                                                                                                                                                       |  |
| Supply includes       | Assembly parts                                                                                                                                                                                                                                                                                                                                                                                                                                                                                    |  |
| For compartment depth | 600 mm                                                                                                                                                                                                                                                                                                                                                                                                                                                                                            |  |
| Dimensions            | Height: 150 mm                                                                                                                                                                                                                                                                                                                                                                                                                                                                                    |  |
| Packs of              | 6 pc(s).                                                                                                                                                                                                                                                                                                                                                                                                                                                                                          |  |
| Net weight            | 5.034                                                                                                                                                                                                                                                                                                                                                                                                                                                                                             |  |
| Gross weight          | 5.3                                                                                                                                                                                                                                                                                                                                                                                                                                                                                               |  |
| Customs tariff number | 73269098                                                                                                                                                                                                                                                                                                                                                                                                                                                                                          |  |
| EAN                   | 4028177543348                                                                                                                                                                                                                                                                                                                                                                                                                                                                                     |  |