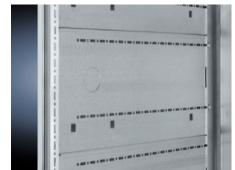

# SV 9673.066 - Compartment side panel module for internal compartmentalisation

Side divider panel for compartments, for locating into the TS pitch pattern.

#### **Features**

| Model No.             | SV 9673.066                                                                                                                                                                                                                                                                                                                                                                                                                                                                                       |  |
|-----------------------|---------------------------------------------------------------------------------------------------------------------------------------------------------------------------------------------------------------------------------------------------------------------------------------------------------------------------------------------------------------------------------------------------------------------------------------------------------------------------------------------------|--|
| Product description   | Side divider panel for compartments, for locating into the TS pitch pattern. Prepared for the location of mounting brackets for horizontal compartment dividers or mounting plates. Two TS system punchings allow the use of additional TS accessories. The side panel modules for reduced compartment depth and an auxiliary construction using TS punched rails 17 x 17 mm can be used to provide a separate enclosure space in the side panel area, e.g. for the provision of a busbar system. |  |
| Material              | Sheet steel, 1.5 mm                                                                                                                                                                                                                                                                                                                                                                                                                                                                               |  |
| Surface finish        | Zinc-plated                                                                                                                                                                                                                                                                                                                                                                                                                                                                                       |  |
| Supply includes       | Assembly parts                                                                                                                                                                                                                                                                                                                                                                                                                                                                                    |  |
| For compartment depth | 600 mm                                                                                                                                                                                                                                                                                                                                                                                                                                                                                            |  |
| Dimensions            | Height: 600 mm                                                                                                                                                                                                                                                                                                                                                                                                                                                                                    |  |
| Packs of              | 2 pc(s).                                                                                                                                                                                                                                                                                                                                                                                                                                                                                          |  |
| Net weight            | 7                                                                                                                                                                                                                                                                                                                                                                                                                                                                                                 |  |
| Gross weight          | 7.66                                                                                                                                                                                                                                                                                                                                                                                                                                                                                              |  |
| Customs tariff number | 73269098                                                                                                                                                                                                                                                                                                                                                                                                                                                                                          |  |
| EAN                   | 4028177575806                                                                                                                                                                                                                                                                                                                                                                                                                                                                                     |  |