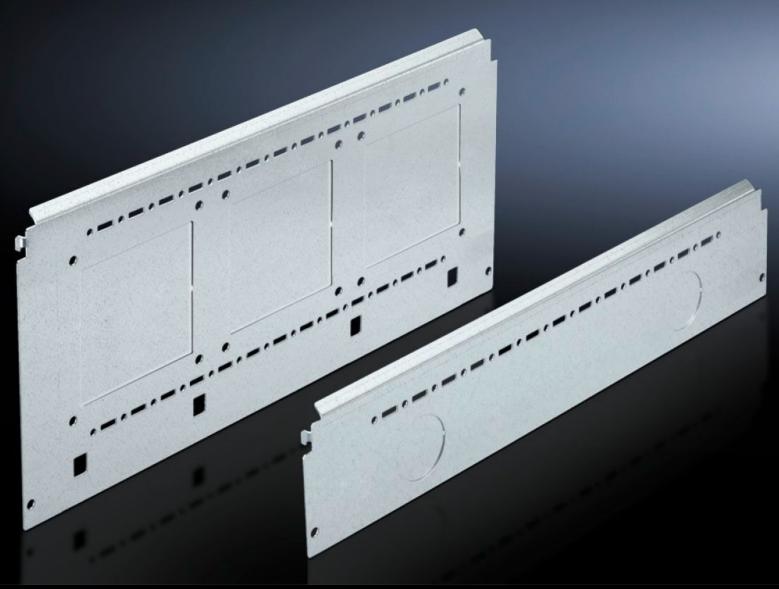

# SV 9673.066 - Compartment side panel module for internal compartmentalisation

Side divider panel for compartments, for locating into the TS pitch pattern.

#### **Features**

| Model No.             | SV 9673.066                                                                                                                                                                                                                                                                                                                                                                                                                                                                                       |  |
|-----------------------|---------------------------------------------------------------------------------------------------------------------------------------------------------------------------------------------------------------------------------------------------------------------------------------------------------------------------------------------------------------------------------------------------------------------------------------------------------------------------------------------------|--|
| Product description   | Side divider panel for compartments, for locating into the TS pitch pattern. Prepared for the location of mounting brackets for horizontal compartment dividers or mounting plates. Two TS system punchings allow the use of additional TS accessories. The side panel modules for reduced compartment depth and an auxiliary construction using TS punched rails 17 x 17 mm can be used to provide a separate enclosure space in the side panel area, e.g. for the provision of a busbar system. |  |
| Material              | Sheet steel, 1.5 mm                                                                                                                                                                                                                                                                                                                                                                                                                                                                               |  |
| Surface finish        | Zinc-plated                                                                                                                                                                                                                                                                                                                                                                                                                                                                                       |  |
| Supply includes       | Assembly parts                                                                                                                                                                                                                                                                                                                                                                                                                                                                                    |  |
| For compartment depth | 600 mm                                                                                                                                                                                                                                                                                                                                                                                                                                                                                            |  |
| Dimensions            | Height: 600 mm                                                                                                                                                                                                                                                                                                                                                                                                                                                                                    |  |
| Packs of              | 2 pc(s).                                                                                                                                                                                                                                                                                                                                                                                                                                                                                          |  |
| Net weight            | 7                                                                                                                                                                                                                                                                                                                                                                                                                                                                                                 |  |
| Gross weight          | 7.66                                                                                                                                                                                                                                                                                                                                                                                                                                                                                              |  |
| Customs tariff number | 73269098                                                                                                                                                                                                                                                                                                                                                                                                                                                                                          |  |
| EAN                   | 4028177575806                                                                                                                                                                                                                                                                                                                                                                                                                                                                                     |  |