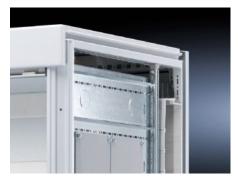

# SV 9673.066 - Compartment side panel module for internal compartmentalisation

Side divider panel for compartments, for locating into the TS pitch pattern.

#### **Features**

| Model No.             | SV 9673.066                                                                                                                                                                                                                                                                                                                                                                                                                                                                                       |  |
|-----------------------|---------------------------------------------------------------------------------------------------------------------------------------------------------------------------------------------------------------------------------------------------------------------------------------------------------------------------------------------------------------------------------------------------------------------------------------------------------------------------------------------------|--|
| Product description   | Side divider panel for compartments, for locating into the TS pitch pattern. Prepared for the location of mounting brackets for horizontal compartment dividers or mounting plates. Two TS system punchings allow the use of additional TS accessories. The side panel modules for reduced compartment depth and an auxiliary construction using TS punched rails 17 x 17 mm can be used to provide a separate enclosure space in the side panel area, e.g. for the provision of a busbar system. |  |
| Material              | Sheet steel, 1.5 mm                                                                                                                                                                                                                                                                                                                                                                                                                                                                               |  |
| Surface finish        | Zinc-plated                                                                                                                                                                                                                                                                                                                                                                                                                                                                                       |  |
| Supply includes       | Assembly parts                                                                                                                                                                                                                                                                                                                                                                                                                                                                                    |  |
| For compartment depth | 600 mm                                                                                                                                                                                                                                                                                                                                                                                                                                                                                            |  |
| Dimensions            | Height: 600 mm                                                                                                                                                                                                                                                                                                                                                                                                                                                                                    |  |
| Packs of              | 2 pc(s).                                                                                                                                                                                                                                                                                                                                                                                                                                                                                          |  |
| Net weight            | 7                                                                                                                                                                                                                                                                                                                                                                                                                                                                                                 |  |
| Gross weight          | 7.66                                                                                                                                                                                                                                                                                                                                                                                                                                                                                              |  |
| Customs tariff number | 73269098                                                                                                                                                                                                                                                                                                                                                                                                                                                                                          |  |
| EAN                   | 4028177575806                                                                                                                                                                                                                                                                                                                                                                                                                                                                                     |  |