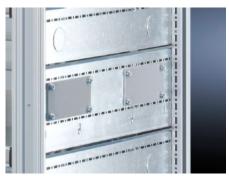

# SV 9673.066 - Compartment side panel module for internal compartmentalisation

Side divider panel for compartments, for locating into the TS pitch pattern.

#### **Features**

| Model No.             | SV 9673.066                                                                                                                                                                                                                                                                                                                                                                                                                                                                                       |  |
|-----------------------|---------------------------------------------------------------------------------------------------------------------------------------------------------------------------------------------------------------------------------------------------------------------------------------------------------------------------------------------------------------------------------------------------------------------------------------------------------------------------------------------------|--|
| Product description   | Side divider panel for compartments, for locating into the TS pitch pattern. Prepared for the location of mounting brackets for horizontal compartment dividers or mounting plates. Two TS system punchings allow the use of additional TS accessories. The side panel modules for reduced compartment depth and an auxiliary construction using TS punched rails 17 x 17 mm can be used to provide a separate enclosure space in the side panel area, e.g. for the provision of a busbar system. |  |
| Material              | Sheet steel, 1.5 mm                                                                                                                                                                                                                                                                                                                                                                                                                                                                               |  |
| Surface finish        | Zinc-plated                                                                                                                                                                                                                                                                                                                                                                                                                                                                                       |  |
| Supply includes       | Assembly parts                                                                                                                                                                                                                                                                                                                                                                                                                                                                                    |  |
| For compartment depth | 600 mm                                                                                                                                                                                                                                                                                                                                                                                                                                                                                            |  |
| Dimensions            | Height: 600 mm                                                                                                                                                                                                                                                                                                                                                                                                                                                                                    |  |
| Packs of              | 2 pc(s).                                                                                                                                                                                                                                                                                                                                                                                                                                                                                          |  |
| Net weight            | 7                                                                                                                                                                                                                                                                                                                                                                                                                                                                                                 |  |
| Gross weight          | 7.66                                                                                                                                                                                                                                                                                                                                                                                                                                                                                              |  |
| Customs tariff number | 73269098                                                                                                                                                                                                                                                                                                                                                                                                                                                                                          |  |
| EAN                   | 4028177575806                                                                                                                                                                                                                                                                                                                                                                                                                                                                                     |  |