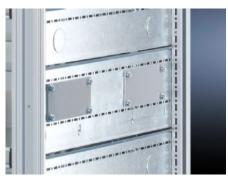

# SV 9673.081 - Compartment side panel module for internal compartmentalisation

Side divider panel for compartments, for locating into the TS pitch pattern.

#### **Features**

| Model No.             | SV 9673.081                                                                                                                                                                                                                                                                                                                                                                                                                                                                                       |  |
|-----------------------|---------------------------------------------------------------------------------------------------------------------------------------------------------------------------------------------------------------------------------------------------------------------------------------------------------------------------------------------------------------------------------------------------------------------------------------------------------------------------------------------------|--|
| Product description   | Side divider panel for compartments, for locating into the TS pitch pattern. Prepared for the location of mounting brackets for horizontal compartment dividers or mounting plates. Two TS system punchings allow the use of additional TS accessories. The side panel modules for reduced compartment depth and an auxiliary construction using TS punched rails 17 x 17 mm can be used to provide a separate enclosure space in the side panel area, e.g. for the provision of a busbar system. |  |
| Material              | Sheet steel, 1.5 mm                                                                                                                                                                                                                                                                                                                                                                                                                                                                               |  |
| Surface finish        | Zinc-plated                                                                                                                                                                                                                                                                                                                                                                                                                                                                                       |  |
| Supply includes       | Assembly parts                                                                                                                                                                                                                                                                                                                                                                                                                                                                                    |  |
| For compartment depth | 800 mm                                                                                                                                                                                                                                                                                                                                                                                                                                                                                            |  |
| Dimensions            | Height: 100 mm                                                                                                                                                                                                                                                                                                                                                                                                                                                                                    |  |
| Packs of              | 6 pc(s).                                                                                                                                                                                                                                                                                                                                                                                                                                                                                          |  |
| Net weight            | 4.8                                                                                                                                                                                                                                                                                                                                                                                                                                                                                               |  |
| Gross weight          | 5                                                                                                                                                                                                                                                                                                                                                                                                                                                                                                 |  |
| Customs tariff number | 73269098                                                                                                                                                                                                                                                                                                                                                                                                                                                                                          |  |
| EAN                   | 4028177575837                                                                                                                                                                                                                                                                                                                                                                                                                                                                                     |  |