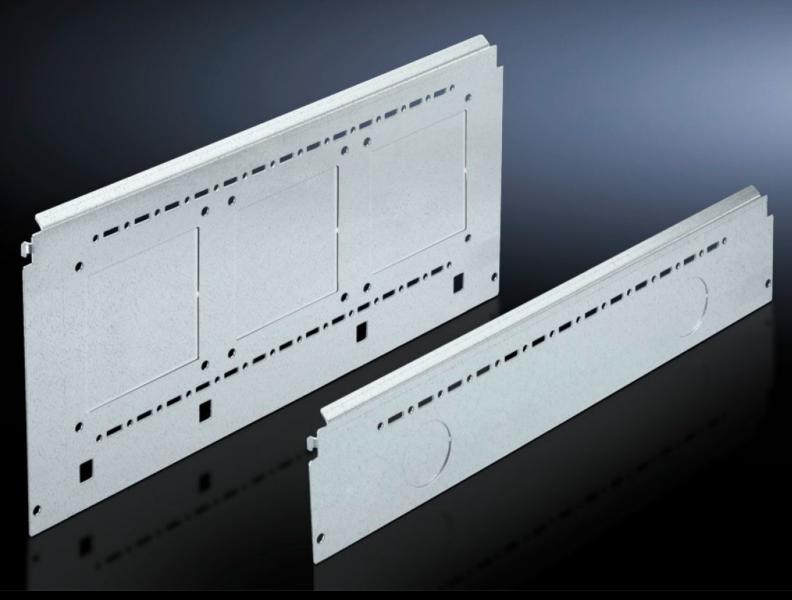

# SV 9673.081 - Compartment side panel module for internal compartmentalisation

Side divider panel for compartments, for locating into the TS pitch pattern.

#### **Features**

| Model No.             | SV 9673.081                                                                                                                                                                                                                                                                                                                                                                                                                                                                                       |  |
|-----------------------|---------------------------------------------------------------------------------------------------------------------------------------------------------------------------------------------------------------------------------------------------------------------------------------------------------------------------------------------------------------------------------------------------------------------------------------------------------------------------------------------------|--|
| Product description   | Side divider panel for compartments, for locating into the TS pitch pattern. Prepared for the location of mounting brackets for horizontal compartment dividers or mounting plates. Two TS system punchings allow the use of additional TS accessories. The side panel modules for reduced compartment depth and an auxiliary construction using TS punched rails 17 x 17 mm can be used to provide a separate enclosure space in the side panel area, e.g. for the provision of a busbar system. |  |
| Material              | Sheet steel, 1.5 mm                                                                                                                                                                                                                                                                                                                                                                                                                                                                               |  |
| Surface finish        | Zinc-plated                                                                                                                                                                                                                                                                                                                                                                                                                                                                                       |  |
| Supply includes       | Assembly parts                                                                                                                                                                                                                                                                                                                                                                                                                                                                                    |  |
| For compartment depth | 800 mm                                                                                                                                                                                                                                                                                                                                                                                                                                                                                            |  |
| Dimensions            | Height: 100 mm                                                                                                                                                                                                                                                                                                                                                                                                                                                                                    |  |
| Packs of              | 6 pc(s).                                                                                                                                                                                                                                                                                                                                                                                                                                                                                          |  |
| Net weight            | 4.8                                                                                                                                                                                                                                                                                                                                                                                                                                                                                               |  |
| Gross weight          | 5                                                                                                                                                                                                                                                                                                                                                                                                                                                                                                 |  |
| Customs tariff number | 73269098                                                                                                                                                                                                                                                                                                                                                                                                                                                                                          |  |
| EAN                   | 4028177575837                                                                                                                                                                                                                                                                                                                                                                                                                                                                                     |  |