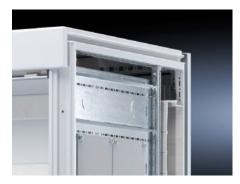

# SV 9673.081 - Compartment side panel module for internal compartmentalisation

Side divider panel for compartments, for locating into the TS pitch pattern.

#### **Features**

| Model No.             | SV 9673.081                                                                                                                                                                                                                                                                                                                                                                                                                                                                                       |  |
|-----------------------|---------------------------------------------------------------------------------------------------------------------------------------------------------------------------------------------------------------------------------------------------------------------------------------------------------------------------------------------------------------------------------------------------------------------------------------------------------------------------------------------------|--|
| Product description   | Side divider panel for compartments, for locating into the TS pitch pattern. Prepared for the location of mounting brackets for horizontal compartment dividers or mounting plates. Two TS system punchings allow the use of additional TS accessories. The side panel modules for reduced compartment depth and an auxiliary construction using TS punched rails 17 x 17 mm can be used to provide a separate enclosure space in the side panel area, e.g. for the provision of a busbar system. |  |
| Material              | Sheet steel, 1.5 mm                                                                                                                                                                                                                                                                                                                                                                                                                                                                               |  |
| Surface finish        | Zinc-plated                                                                                                                                                                                                                                                                                                                                                                                                                                                                                       |  |
| Supply includes       | Assembly parts                                                                                                                                                                                                                                                                                                                                                                                                                                                                                    |  |
| For compartment depth | 800 mm                                                                                                                                                                                                                                                                                                                                                                                                                                                                                            |  |
| Dimensions            | Height: 100 mm                                                                                                                                                                                                                                                                                                                                                                                                                                                                                    |  |
| Packs of              | 6 pc(s).                                                                                                                                                                                                                                                                                                                                                                                                                                                                                          |  |
| Net weight            | 4.8                                                                                                                                                                                                                                                                                                                                                                                                                                                                                               |  |
| Gross weight          | 5                                                                                                                                                                                                                                                                                                                                                                                                                                                                                                 |  |
| Customs tariff number | 73269098                                                                                                                                                                                                                                                                                                                                                                                                                                                                                          |  |
| EAN                   | 4028177575837                                                                                                                                                                                                                                                                                                                                                                                                                                                                                     |  |