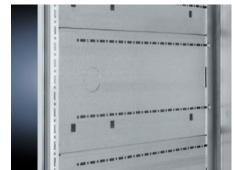

# SV 9673.081 - Compartment side panel module for internal compartmentalisation

Side divider panel for compartments, for locating into the TS pitch pattern.

#### **Features**

| Model No.             | SV 9673.081                                                                                                                                                                                                                                                                                                                                                                                                                                                                                       |  |
|-----------------------|---------------------------------------------------------------------------------------------------------------------------------------------------------------------------------------------------------------------------------------------------------------------------------------------------------------------------------------------------------------------------------------------------------------------------------------------------------------------------------------------------|--|
| Product description   | Side divider panel for compartments, for locating into the TS pitch pattern. Prepared for the location of mounting brackets for horizontal compartment dividers or mounting plates. Two TS system punchings allow the use of additional TS accessories. The side panel modules for reduced compartment depth and an auxiliary construction using TS punched rails 17 x 17 mm can be used to provide a separate enclosure space in the side panel area, e.g. for the provision of a busbar system. |  |
| Material              | Sheet steel, 1.5 mm                                                                                                                                                                                                                                                                                                                                                                                                                                                                               |  |
| Surface finish        | Zinc-plated                                                                                                                                                                                                                                                                                                                                                                                                                                                                                       |  |
| Supply includes       | Assembly parts                                                                                                                                                                                                                                                                                                                                                                                                                                                                                    |  |
| For compartment depth | 800 mm                                                                                                                                                                                                                                                                                                                                                                                                                                                                                            |  |
| Dimensions            | Height: 100 mm                                                                                                                                                                                                                                                                                                                                                                                                                                                                                    |  |
| Packs of              | 6 pc(s).                                                                                                                                                                                                                                                                                                                                                                                                                                                                                          |  |
| Net weight            | 4.8                                                                                                                                                                                                                                                                                                                                                                                                                                                                                               |  |
| Gross weight          | 5                                                                                                                                                                                                                                                                                                                                                                                                                                                                                                 |  |
| Customs tariff number | 73269098                                                                                                                                                                                                                                                                                                                                                                                                                                                                                          |  |
| EAN                   | 4028177575837                                                                                                                                                                                                                                                                                                                                                                                                                                                                                     |  |