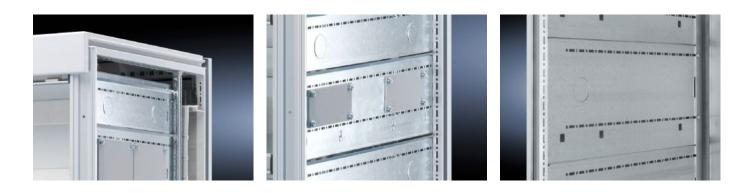

# SV 9673.085 - Compartment side panel module for internal compartmentalisation

Side divider panel for compartments, for locating into the TS pitch pattern.

### Features

| Model No.             | SV 9673.085                                                                                                                                                                                                                                                                                                                                                                                                                                                                                                            |
|-----------------------|------------------------------------------------------------------------------------------------------------------------------------------------------------------------------------------------------------------------------------------------------------------------------------------------------------------------------------------------------------------------------------------------------------------------------------------------------------------------------------------------------------------------|
| Product description   | Side divider panel for compartments, for locating into the TS pitch<br>pattern. Prepared for the location of mounting brackets for<br>horizontal compartment dividers or mounting plates. Two TS<br>system punchings allow the use of additional TS accessories. The<br>side panel modules for reduced compartment depth and an<br>auxiliary construction using TS punched rails 17 x 17 mm can be<br>used to provide a separate enclosure space in the side panel area,<br>e.g. for the provision of a busbar system. |
| Material              | Sheet steel, 1.5 mm                                                                                                                                                                                                                                                                                                                                                                                                                                                                                                    |
| Surface finish        | Zinc-plated                                                                                                                                                                                                                                                                                                                                                                                                                                                                                                            |
| Supply includes       | Assembly parts                                                                                                                                                                                                                                                                                                                                                                                                                                                                                                         |
| For compartment depth | 800 mm                                                                                                                                                                                                                                                                                                                                                                                                                                                                                                                 |
| Dimensions            | Height: 150 mm                                                                                                                                                                                                                                                                                                                                                                                                                                                                                                         |
| Packs of              | 6 pc(s).                                                                                                                                                                                                                                                                                                                                                                                                                                                                                                               |
| Net weight            | 6.9                                                                                                                                                                                                                                                                                                                                                                                                                                                                                                                    |
| Gross weight          | 7.26                                                                                                                                                                                                                                                                                                                                                                                                                                                                                                                   |
| Customs tariff number | 73269098                                                                                                                                                                                                                                                                                                                                                                                                                                                                                                               |
| EAN                   | 4028177575851                                                                                                                                                                                                                                                                                                                                                                                                                                                                                                          |
|                       |                                                                                                                                                                                                                                                                                                                                                                                                                                                                                                                        |