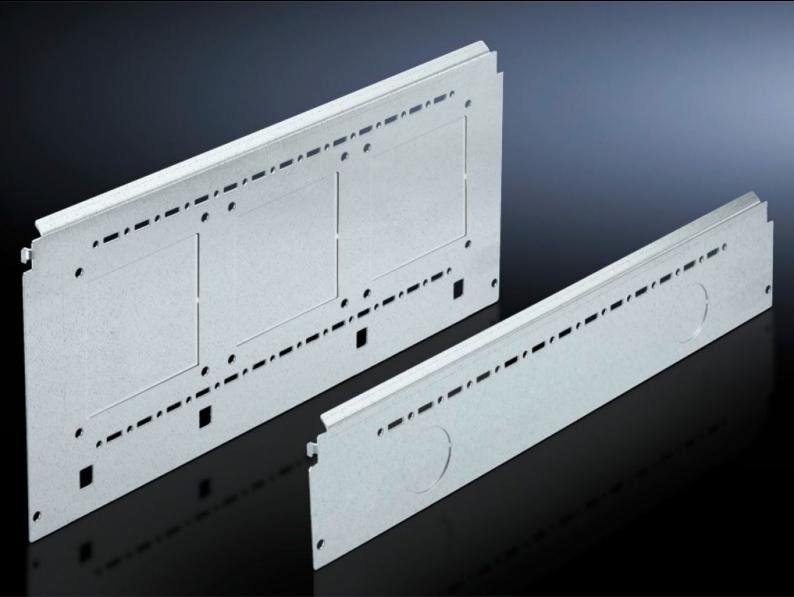

# SV 9673.085 - Compartment side panel module for internal compartmentalisation

Side divider panel for compartments, for locating into the TS pitch pattern.

### Features

| Model No.             | SV 9673.085                                                                                                                                                                                                                                                                                                                                                                                                                                                                                                            |
|-----------------------|------------------------------------------------------------------------------------------------------------------------------------------------------------------------------------------------------------------------------------------------------------------------------------------------------------------------------------------------------------------------------------------------------------------------------------------------------------------------------------------------------------------------|
| Product description   | Side divider panel for compartments, for locating into the TS pitch<br>pattern. Prepared for the location of mounting brackets for<br>horizontal compartment dividers or mounting plates. Two TS<br>system punchings allow the use of additional TS accessories. The<br>side panel modules for reduced compartment depth and an<br>auxiliary construction using TS punched rails 17 x 17 mm can be<br>used to provide a separate enclosure space in the side panel area,<br>e.g. for the provision of a busbar system. |
| Material              | Sheet steel, 1.5 mm                                                                                                                                                                                                                                                                                                                                                                                                                                                                                                    |
| Surface finish        | Zinc-plated                                                                                                                                                                                                                                                                                                                                                                                                                                                                                                            |
| Supply includes       | Assembly parts                                                                                                                                                                                                                                                                                                                                                                                                                                                                                                         |
| For compartment depth | 800 mm                                                                                                                                                                                                                                                                                                                                                                                                                                                                                                                 |
| Dimensions            | Height: 150 mm                                                                                                                                                                                                                                                                                                                                                                                                                                                                                                         |
| Packs of              | 6 pc(s).                                                                                                                                                                                                                                                                                                                                                                                                                                                                                                               |
| Net weight            | 6.9                                                                                                                                                                                                                                                                                                                                                                                                                                                                                                                    |
| Gross weight          | 7.26                                                                                                                                                                                                                                                                                                                                                                                                                                                                                                                   |
| Customs tariff number | 73269098                                                                                                                                                                                                                                                                                                                                                                                                                                                                                                               |
| EAN                   | 4028177575851                                                                                                                                                                                                                                                                                                                                                                                                                                                                                                          |
|                       |                                                                                                                                                                                                                                                                                                                                                                                                                                                                                                                        |