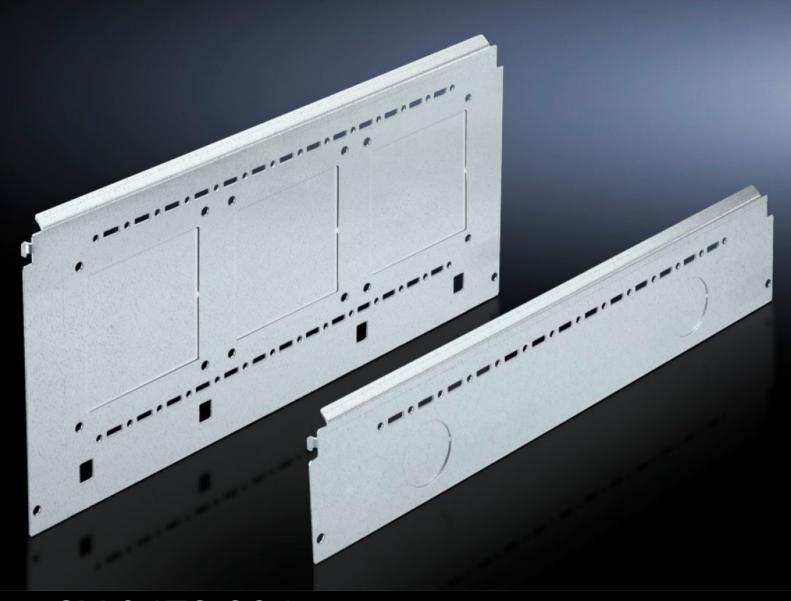

# SV 9673.086 - Compartment side panel module for internal compartmentalisation

Side divider panel for compartments, for locating into the TS pitch pattern.

#### **Features**

| Model No.             | SV 9673.086                                                                                                                                                                                                                                                                                                                                                                                                                                                                                       |  |
|-----------------------|---------------------------------------------------------------------------------------------------------------------------------------------------------------------------------------------------------------------------------------------------------------------------------------------------------------------------------------------------------------------------------------------------------------------------------------------------------------------------------------------------|--|
| Product description   | Side divider panel for compartments, for locating into the TS pitch pattern. Prepared for the location of mounting brackets for horizontal compartment dividers or mounting plates. Two TS system punchings allow the use of additional TS accessories. The side panel modules for reduced compartment depth and an auxiliary construction using TS punched rails 17 x 17 mm can be used to provide a separate enclosure space in the side panel area, e.g. for the provision of a busbar system. |  |
| Material              | Sheet steel, 1.5 mm                                                                                                                                                                                                                                                                                                                                                                                                                                                                               |  |
| Surface finish        | Zinc-plated                                                                                                                                                                                                                                                                                                                                                                                                                                                                                       |  |
| Supply includes       | Assembly parts                                                                                                                                                                                                                                                                                                                                                                                                                                                                                    |  |
| For compartment depth | 800 mm                                                                                                                                                                                                                                                                                                                                                                                                                                                                                            |  |
| Dimensions            | Height: 600 mm                                                                                                                                                                                                                                                                                                                                                                                                                                                                                    |  |
| Packs of              | 2 pc(s).                                                                                                                                                                                                                                                                                                                                                                                                                                                                                          |  |
| Net weight            | 9.834                                                                                                                                                                                                                                                                                                                                                                                                                                                                                             |  |
| Gross weight          | 10.352                                                                                                                                                                                                                                                                                                                                                                                                                                                                                            |  |
| Customs tariff number | 73269098                                                                                                                                                                                                                                                                                                                                                                                                                                                                                          |  |
| EAN                   | 4028177575868                                                                                                                                                                                                                                                                                                                                                                                                                                                                                     |  |