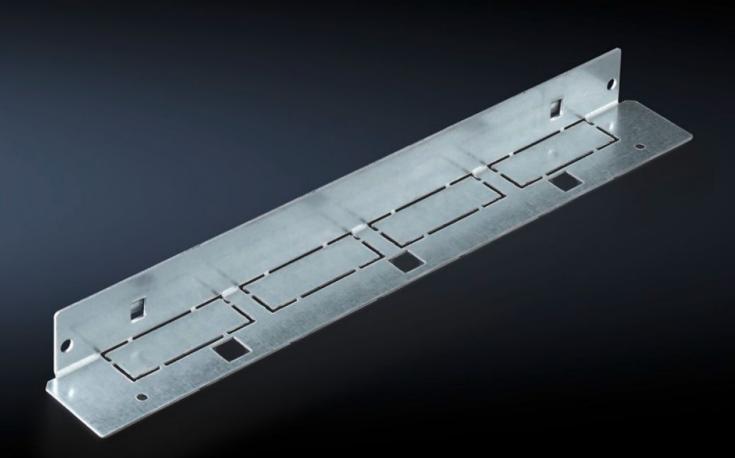

## SV 9673.404 - Mounting bracket for compartment divider

May be attached to a TS frame, a side panel module or between a frame section and an auxiliary construction, allows slide-in attachment of compartment dividers.

## Features

| Model No.             | SV 9673.404                                                                                                                                                                                                                     |
|-----------------------|---------------------------------------------------------------------------------------------------------------------------------------------------------------------------------------------------------------------------------|
| Product description   | The mounting bracket may be attached to a TS frame, to a side<br>panel module or between a frame section and an auxiliary<br>construction. Pre-machined mounting openings allow slide-in<br>attachment of compartment dividers. |
| Material              | Sheet steel, 1.5 mm                                                                                                                                                                                                             |
| Surface finish        | Zinc-plated                                                                                                                                                                                                                     |
| Supply includes       | Assembly parts                                                                                                                                                                                                                  |
| For compartment depth | 400 mm                                                                                                                                                                                                                          |
| Length                | 352 mm                                                                                                                                                                                                                          |
| Dimensions            | Length: 352 mm                                                                                                                                                                                                                  |
| Packs of              | 8 pc(s).                                                                                                                                                                                                                        |
| Net weight            | 2.24                                                                                                                                                                                                                            |
| Gross weight          | 2.34                                                                                                                                                                                                                            |
| Customs tariff number | 73182900                                                                                                                                                                                                                        |
| EAN                   | 4028177707412                                                                                                                                                                                                                   |
| ETIM 9                | EC002525                                                                                                                                                                                                                        |
| ECLASS 8.0            | 27400613                                                                                                                                                                                                                        |