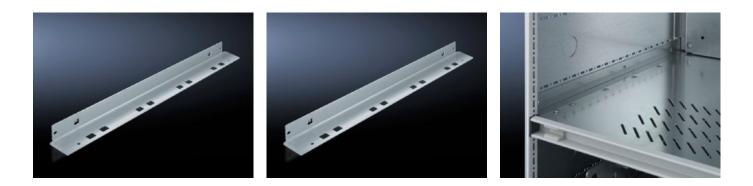

## SV 9673.404 - Mounting bracket for compartment divider

May be attached to a TS frame, a side panel module or between a frame section and an auxiliary construction, allows slide-in attachment of compartment dividers.

## Features

| Model No.             | SV 9673.404                                                                                                                                                                                                                     |
|-----------------------|---------------------------------------------------------------------------------------------------------------------------------------------------------------------------------------------------------------------------------|
| Product description   | The mounting bracket may be attached to a TS frame, to a side<br>panel module or between a frame section and an auxiliary<br>construction. Pre-machined mounting openings allow slide-in<br>attachment of compartment dividers. |
| Material              | Sheet steel, 1.5 mm                                                                                                                                                                                                             |
| Surface finish        | Zinc-plated                                                                                                                                                                                                                     |
| Supply includes       | Assembly parts                                                                                                                                                                                                                  |
| For compartment depth | 400 mm                                                                                                                                                                                                                          |
| Length                | 352 mm                                                                                                                                                                                                                          |
| Dimensions            | Length: 352 mm                                                                                                                                                                                                                  |
| Packs of              | 8 pc(s).                                                                                                                                                                                                                        |
| Net weight            | 2.24                                                                                                                                                                                                                            |
| Gross weight          | 2.34                                                                                                                                                                                                                            |
| Customs tariff number | 73182900                                                                                                                                                                                                                        |
| EAN                   | 4028177707412                                                                                                                                                                                                                   |
| ETIM 9                | EC002525                                                                                                                                                                                                                        |
| ECLASS 8.0            | 27400613                                                                                                                                                                                                                        |