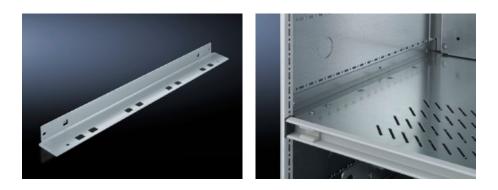

## SV 9673.405 - Mounting bracket for compartment divider

May be attached to a TS frame, a side panel module or between a frame section and an auxiliary construction, allows slide-in attachment of compartment dividers.

## Features

| Model No.             | SV 9673.405                                                                                                                                                                                                                     |
|-----------------------|---------------------------------------------------------------------------------------------------------------------------------------------------------------------------------------------------------------------------------|
| Product description   | The mounting bracket may be attached to a TS frame, to a side<br>panel module or between a frame section and an auxiliary<br>construction. Pre-machined mounting openings allow slide-in<br>attachment of compartment dividers. |
| Material              | Sheet steel, 1.5 mm                                                                                                                                                                                                             |
| Surface finish        | Zinc-plated                                                                                                                                                                                                                     |
| Supply includes       | Assembly parts                                                                                                                                                                                                                  |
| For compartment depth | 425 mm                                                                                                                                                                                                                          |
| Length                | 427 mm                                                                                                                                                                                                                          |
| Dimensions            | Length: 427 mm                                                                                                                                                                                                                  |
| Packs of              | 8 pc(s).                                                                                                                                                                                                                        |
| Net weight            | 2.512                                                                                                                                                                                                                           |
| Gross weight          | 2.71                                                                                                                                                                                                                            |
| Customs tariff number | 73269098                                                                                                                                                                                                                        |
| EAN                   | 4028177543607                                                                                                                                                                                                                   |
| ETIM 9                | EC002525                                                                                                                                                                                                                        |
| ECLASS 8.0            | 27400613                                                                                                                                                                                                                        |