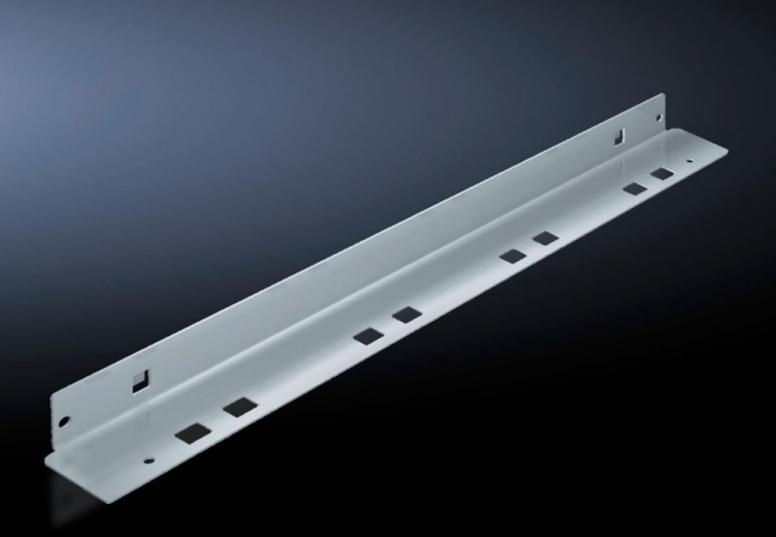

## SV 9673.405 - Mounting bracket for compartment divider

May be attached to a TS frame, a side panel module or between a frame section and an auxiliary construction, allows slide-in attachment of compartment dividers.

## Features

| Model No.             | SV 9673.405                                                                                                                                                                                                                     |
|-----------------------|---------------------------------------------------------------------------------------------------------------------------------------------------------------------------------------------------------------------------------|
| Product description   | The mounting bracket may be attached to a TS frame, to a side<br>panel module or between a frame section and an auxiliary<br>construction. Pre-machined mounting openings allow slide-in<br>attachment of compartment dividers. |
| Material              | Sheet steel, 1.5 mm                                                                                                                                                                                                             |
| Surface finish        | Zinc-plated                                                                                                                                                                                                                     |
| Supply includes       | Assembly parts                                                                                                                                                                                                                  |
| For compartment depth | 425 mm                                                                                                                                                                                                                          |
| Length                | 427 mm                                                                                                                                                                                                                          |
| Dimensions            | Length: 427 mm                                                                                                                                                                                                                  |
| Packs of              | 8 pc(s).                                                                                                                                                                                                                        |
| Net weight            | 2.512                                                                                                                                                                                                                           |
| Gross weight          | 2.71                                                                                                                                                                                                                            |
| Customs tariff number | 73269098                                                                                                                                                                                                                        |
| EAN                   | 4028177543607                                                                                                                                                                                                                   |
| ETIM 9                | EC002525                                                                                                                                                                                                                        |
| ECLASS 8.0            | 27400613                                                                                                                                                                                                                        |