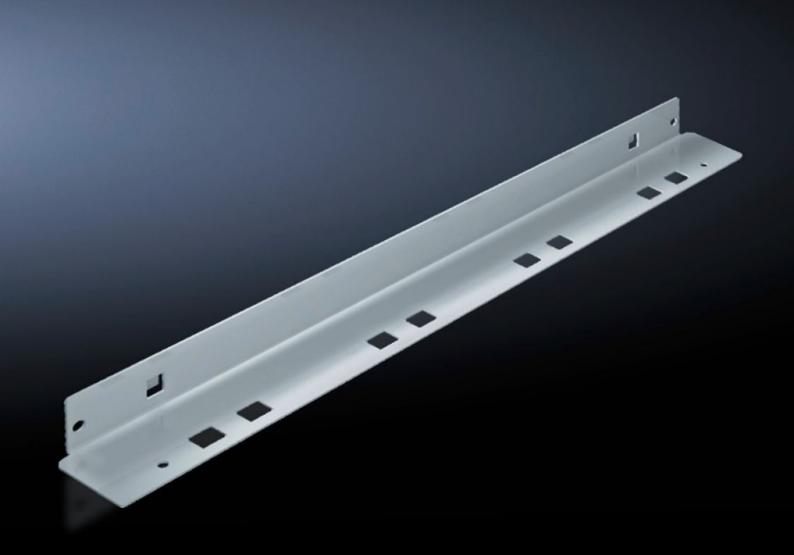

## SV 9673.406 - Mounting bracket for compartment divider

May be attached to a TS frame, a side panel module or between a frame section and an auxiliary construction, allows slide-in attachment of compartment dividers.

## **Features**

| Model No.             | SV 9673.406                                                                                                                                                                                                            |
|-----------------------|------------------------------------------------------------------------------------------------------------------------------------------------------------------------------------------------------------------------|
| Product description   | The mounting bracket may be attached to a TS frame, to a side panel module or between a frame section and an auxiliary construction. Pre-machined mounting openings allow slide-in attachment of compartment dividers. |
| Material              | Sheet steel, 1.5 mm                                                                                                                                                                                                    |
| Surface finish        | Zinc-plated                                                                                                                                                                                                            |
| Supply includes       | Assembly parts                                                                                                                                                                                                         |
| For compartment depth | 600 mm                                                                                                                                                                                                                 |
| Length                | 552 mm                                                                                                                                                                                                                 |
| Dimensions            | Length: 552 mm                                                                                                                                                                                                         |
| Packs of              | 8 pc(s).                                                                                                                                                                                                               |
| Net weight            | 3.4                                                                                                                                                                                                                    |
| Gross weight          | 3.824                                                                                                                                                                                                                  |
| Customs tariff number | 73269098                                                                                                                                                                                                               |
| EAN                   | 4028177544444                                                                                                                                                                                                          |
| ETIM 9                | EC002525                                                                                                                                                                                                               |
| ECLASS 8.0            | 27400613                                                                                                                                                                                                               |