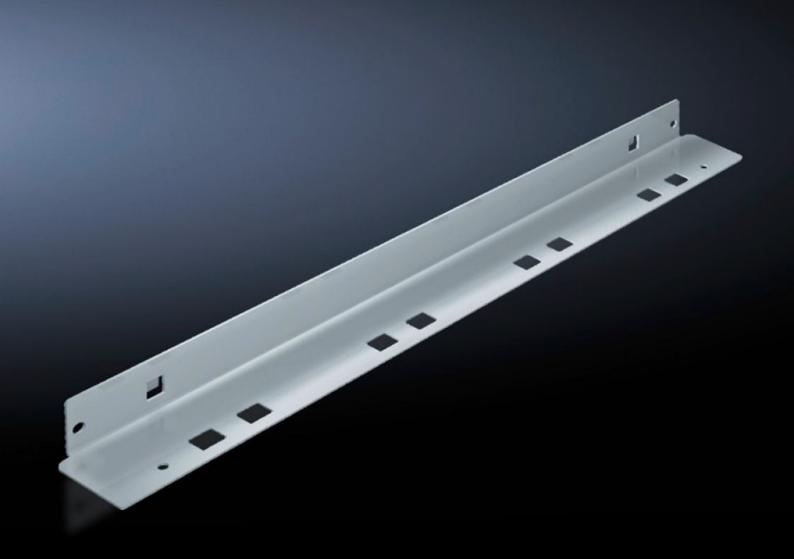

## SV 9673.408 - Mounting bracket for compartment divider

May be attached to a TS frame, a side panel module or between a frame section and an auxiliary construction, allows slide-in attachment of compartment dividers.

## **Features**

| Model No.             | SV 9673.408                                                                                                                                                                                                            |
|-----------------------|------------------------------------------------------------------------------------------------------------------------------------------------------------------------------------------------------------------------|
| Product description   | The mounting bracket may be attached to a TS frame, to a side panel module or between a frame section and an auxiliary construction. Pre-machined mounting openings allow slide-in attachment of compartment dividers. |
| Material              | Sheet steel, 1.5 mm                                                                                                                                                                                                    |
| Surface finish        | Zinc-plated                                                                                                                                                                                                            |
| Supply includes       | Assembly parts                                                                                                                                                                                                         |
| For compartment depth | 800 mm                                                                                                                                                                                                                 |
| Length                | 752 mm                                                                                                                                                                                                                 |
| Dimensions            | Length: 752 mm                                                                                                                                                                                                         |
| Packs of              | 8 pc(s).                                                                                                                                                                                                               |
| Net weight            | 4.88                                                                                                                                                                                                                   |
| Gross weight          | 5                                                                                                                                                                                                                      |
| Customs tariff number | 73269098                                                                                                                                                                                                               |
| EAN                   | 4028177574472                                                                                                                                                                                                          |
| ETIM 9                | EC002525                                                                                                                                                                                                               |
| ECLASS 8.0            | 27400613                                                                                                                                                                                                               |