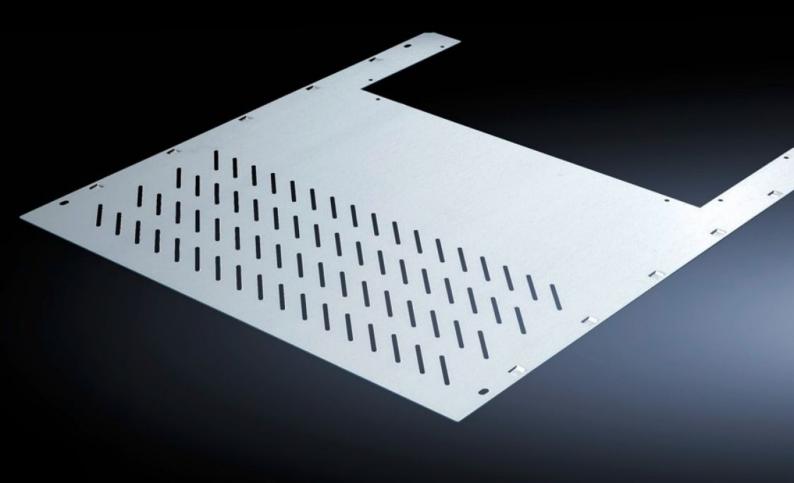

## SV 9673.438 - Compartment divider with duct for vertical busbar systems

For the horizontal separation of compartments with vertical busbars.

#### **Features**

| Model No.             | SV 9673.438                                                                                                                                                                   |
|-----------------------|-------------------------------------------------------------------------------------------------------------------------------------------------------------------------------|
| Design                | With louvres                                                                                                                                                                  |
| Product description   | For the horizontal separation of compartments with vertical busbars. In combination with the side panel modules, this creates Form separation in accordance with Form 3 or 4. |
| Material              | Sheet steel, 1.25 mm                                                                                                                                                          |
| Surface finish        | Zinc-plated                                                                                                                                                                   |
| Mounting cut-out      | Width:212 mm<br>Depth:201 mm                                                                                                                                                  |
| For compartment depth | 800 mm                                                                                                                                                                        |
| Assembly instruction  | 2 mounting brackets are required to install each compartment divider.                                                                                                         |
| Dimensions            | Width: 306 mm<br>Depth: 788 mm                                                                                                                                                |
| To fit                | Width: = 400 mm                                                                                                                                                               |
| Packs of              | 4 pc(s).                                                                                                                                                                      |
| Net weight            | 7.5                                                                                                                                                                           |
| Customs tariff number | 73269098                                                                                                                                                                      |
|                       |                                                                                                                                                                               |