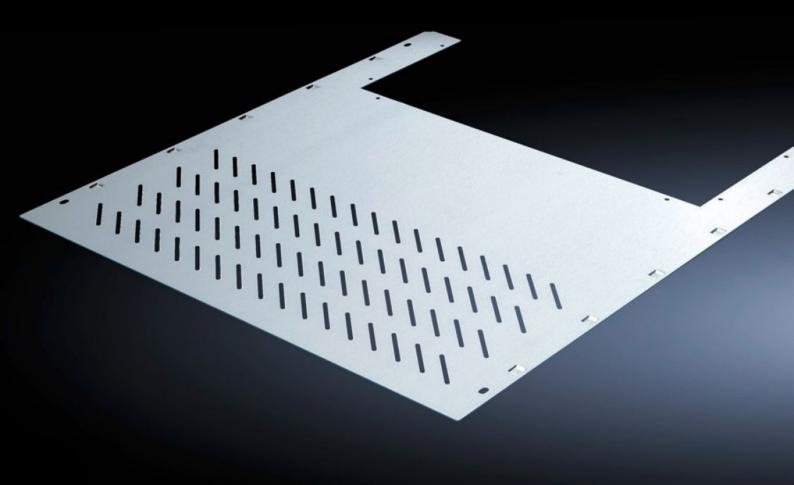

## SV 9673.456 - Compartment divider with duct for vertical busbar systems

For the horizontal separation of compartments with vertical busbars.

#### **Features**

| Model No.             | SV 9673.456                                                                                                                                                                   |
|-----------------------|-------------------------------------------------------------------------------------------------------------------------------------------------------------------------------|
| Design                | With louvres                                                                                                                                                                  |
| Product description   | For the horizontal separation of compartments with vertical busbars. In combination with the side panel modules, this creates Form separation in accordance with Form 3 or 4. |
| Material              | Sheet steel, 1.25 mm                                                                                                                                                          |
| Surface finish        | Zinc-plated                                                                                                                                                                   |
| Mounting cut-out      | Width:412 mm<br>Depth:201 mm                                                                                                                                                  |
| For compartment depth | 600 mm                                                                                                                                                                        |
| Assembly instruction  | 2 mounting brackets are required to install each compartment divider.                                                                                                         |
| Dimensions            | Width: 506 mm<br>Depth: 588 mm                                                                                                                                                |
| To fit                | Width: = 600 mm                                                                                                                                                               |
| Packs of              | 4 pc(s).                                                                                                                                                                      |
| Net weight            | 7.976                                                                                                                                                                         |
| Gross weight          | 8.395                                                                                                                                                                         |
|                       |                                                                                                                                                                               |