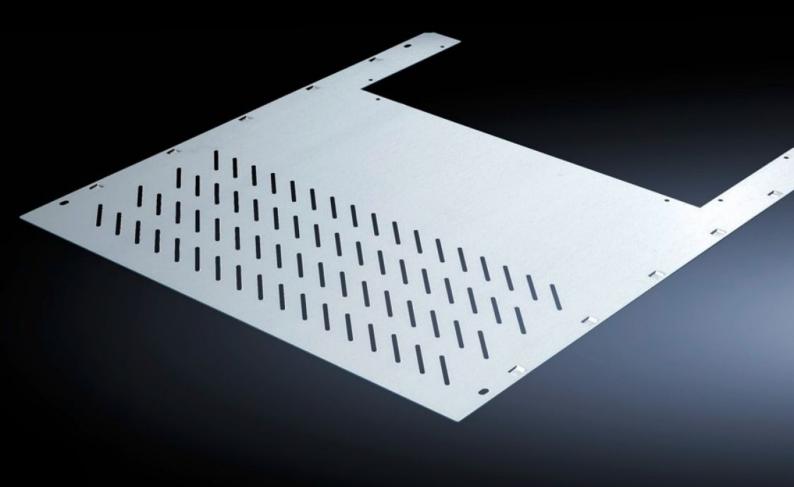

## SV 9673.458 - Compartment divider with duct for vertical busbar systems

For the horizontal separation of compartments with vertical busbars.

#### **Features**

| Model No.             | SV 9673.458                                                                                                                                                                   |
|-----------------------|-------------------------------------------------------------------------------------------------------------------------------------------------------------------------------|
| Design                | With louvres                                                                                                                                                                  |
| Product description   | For the horizontal separation of compartments with vertical busbars. In combination with the side panel modules, this creates Form separation in accordance with Form 3 or 4. |
| Material              | Sheet steel, 1.25 mm                                                                                                                                                          |
| Surface finish        | Zinc-plated                                                                                                                                                                   |
| Mounting cut-out      | Width:412 mm<br>Depth:201 mm                                                                                                                                                  |
| For compartment depth | 800 mm                                                                                                                                                                        |
| Assembly instruction  | 2 mounting brackets are required to install each compartment divider.                                                                                                         |
| Dimensions            | Width: 506 mm<br>Depth: 788 mm                                                                                                                                                |
| To fit                | Width: = 600 mm                                                                                                                                                               |
| Packs of              | 4 pc(s).                                                                                                                                                                      |
| Net weight            | 12                                                                                                                                                                            |
| Customs tariff number | 73269098                                                                                                                                                                      |
| Customs tariff number | 73269098                                                                                                                                                                      |