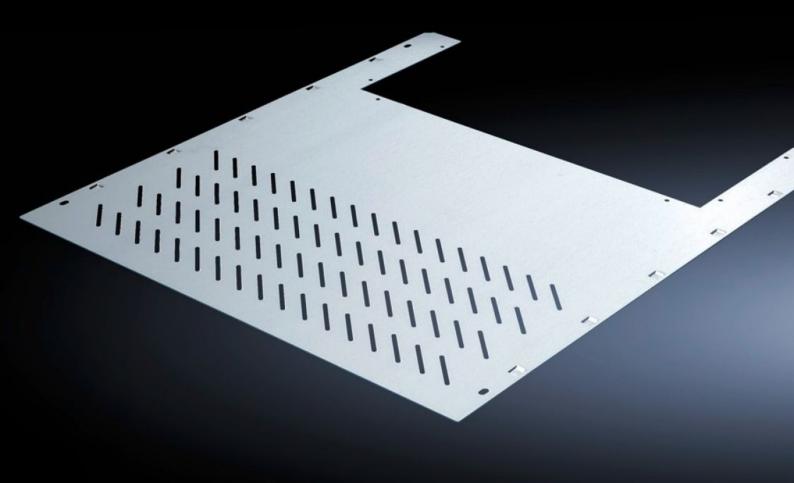

# SV 9673.476 - Compartment divider with duct for vertical busbar systems

For the horizontal separation of compartments with vertical busbars.

### **Features**

| Model No.             | SV 9673.476                                                                                                                                                                   |
|-----------------------|-------------------------------------------------------------------------------------------------------------------------------------------------------------------------------|
| Design                | With louvres                                                                                                                                                                  |
| Product description   | For the horizontal separation of compartments with vertical busbars. In combination with the side panel modules, this creates Form separation in accordance with Form 3 or 4. |
| Material              | Sheet steel, 1.25 mm                                                                                                                                                          |
| Surface finish        | Zinc-plated                                                                                                                                                                   |
| Mounting cut-out      | Width:612 mm<br>Depth:201 mm                                                                                                                                                  |
| For compartment depth | 600 mm                                                                                                                                                                        |
| Assembly instruction  | 2 mounting brackets are required to install each compartment divider.                                                                                                         |
| Dimensions            | Width: 706 mm<br>Depth: 588 mm                                                                                                                                                |
| To fit                | Width: = 800 mm                                                                                                                                                               |
| Packs of              | 4 pc(s).                                                                                                                                                                      |
| Net weight            | 10.724                                                                                                                                                                        |
| Gross weight          | 11.12                                                                                                                                                                         |