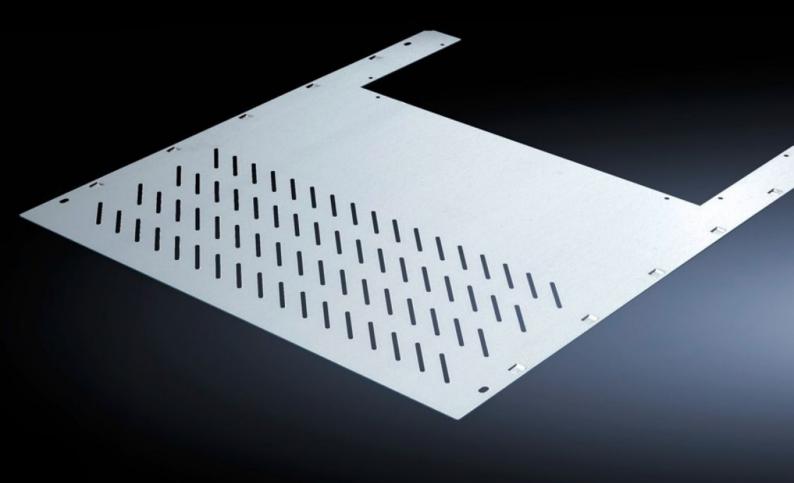

# SV 9673.478 - Compartment divider with duct for vertical busbar systems

For the horizontal separation of compartments with vertical busbars.

#### **Features**

| SV 9673.478                                                                                                                                                                   |
|-------------------------------------------------------------------------------------------------------------------------------------------------------------------------------|
|                                                                                                                                                                               |
| With louvres                                                                                                                                                                  |
| For the horizontal separation of compartments with vertical busbars. In combination with the side panel modules, this creates Form separation in accordance with Form 3 or 4. |
| Sheet steel, 1.25 mm                                                                                                                                                          |
| Zinc-plated                                                                                                                                                                   |
| Width:612 mm<br>Depth:201 mm                                                                                                                                                  |
| 800 mm                                                                                                                                                                        |
| 2 mounting brackets are required to install each compartment divider.                                                                                                         |
| Width: 706 mm<br>Depth: 788 mm                                                                                                                                                |
| Width: = 800 mm                                                                                                                                                               |
| 4 pc(s).                                                                                                                                                                      |
| 16                                                                                                                                                                            |
| 73269098                                                                                                                                                                      |
|                                                                                                                                                                               |