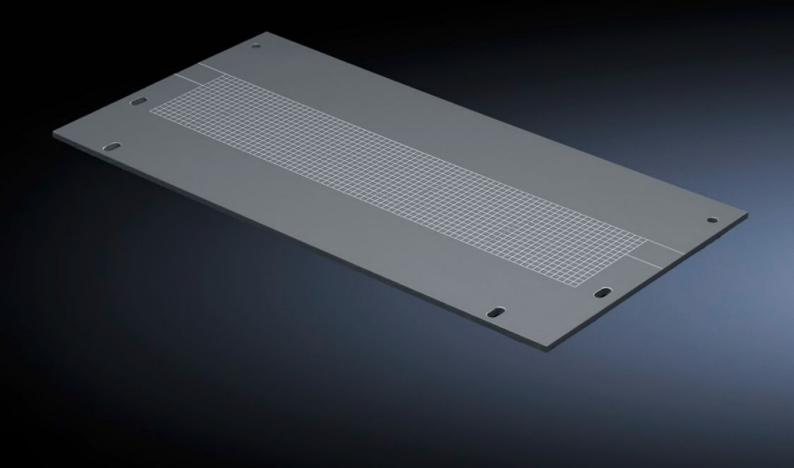

## SV 9673.508 - Gland plate for compartment divider with duct

To shroud the opening for vertical busbar systems.

## **Features**

| Model No.             | SV 9673.508                                        |
|-----------------------|----------------------------------------------------|
| Product description   | To shroud the opening for vertical busbar systems. |
| Material              | ABS PMMA                                           |
| Dimensions            | Width: 650 mm<br>Height: 223.5 mm                  |
| To fit                | Width: = 800 mm                                    |
| Packs of              | 4 pc(s).                                           |
| Net weight            | 2.576                                              |
| Customs tariff number | 73079100                                           |
| EAN                   | 4028177600133                                      |
| ETIM 9                | EC002525                                           |
| ECLASS 8.0            | 27400613                                           |