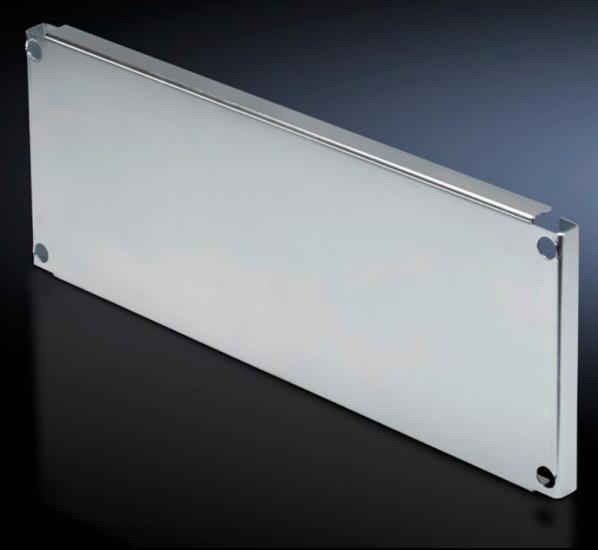

## SV 9673.643 - Partial mounting plates for compartment side panel modules (internal compartmentalisation)

With or without duct, for direct attachment to the functional space side panel modules.

#### **Features**

| Model No.              | SV 9673.643                                                                                                                                                                                                                                                                                                                                           |
|------------------------|-------------------------------------------------------------------------------------------------------------------------------------------------------------------------------------------------------------------------------------------------------------------------------------------------------------------------------------------------------|
| Design                 | Without duct                                                                                                                                                                                                                                                                                                                                          |
| Product description    | For direct attachment to the compartment side panel modules for internal compartmentalisation. Universal interior installation with switchgear and controlgear. Creation of additional mounting levels. In combination with compartment dividers and side panel modules, internal compartmentalisation in accordance with Form 2, 3 or 4 is possible. |
| Material               | Sheet steel, 2 mm                                                                                                                                                                                                                                                                                                                                     |
| Surface finish         | Zinc-plated                                                                                                                                                                                                                                                                                                                                           |
| Supply includes        | Angle brackets and assembly parts                                                                                                                                                                                                                                                                                                                     |
| For compartment height | 300 mm                                                                                                                                                                                                                                                                                                                                                |
| Dimensions             | Width: 302 mm<br>Height: 293 mm                                                                                                                                                                                                                                                                                                                       |
| To fit                 | Width: = 400 mm                                                                                                                                                                                                                                                                                                                                       |
| Packs of               | 1 pc(s).                                                                                                                                                                                                                                                                                                                                              |
| Net weight             | 2.644                                                                                                                                                                                                                                                                                                                                                 |
| Gross weight           | 2.844                                                                                                                                                                                                                                                                                                                                                 |